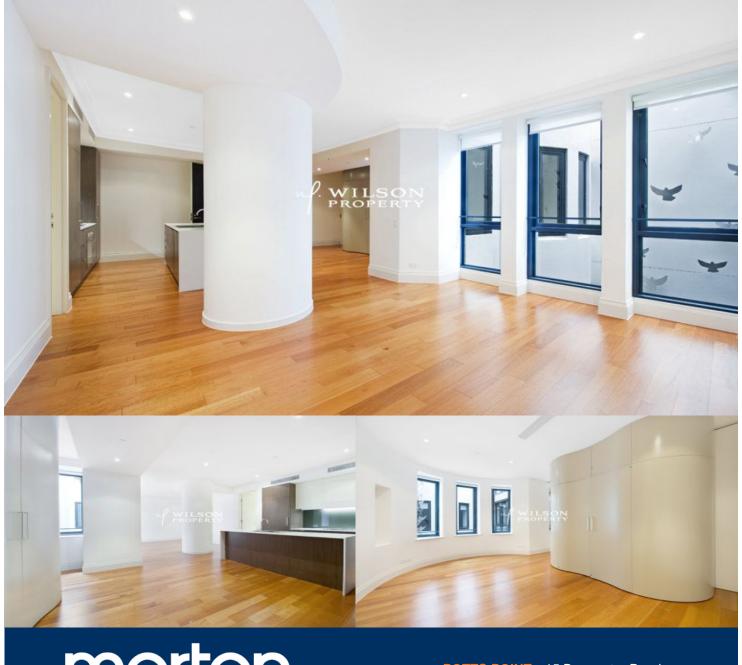

morton.

**POINT** 15 Bayswater Road

A sleek and sophisticated apartment located on level 7 in the heart of Potts Point.

The apartment has open plan living with contemporary interiors and high 2.7m period ceilings. Brand new, quality finishes with interior designed colour scheme throughout.

The Hampton, an iconic building has just been immaculately restored and is a much sought after address. Luxurious entrance and 12 hour concierge/building manager at your service.

The Hampton is at the centre of the most vibrant postcode in Sydney with everything at your doorstep including award winning restaurants, cafes, bars, boutique bakeries and delis.