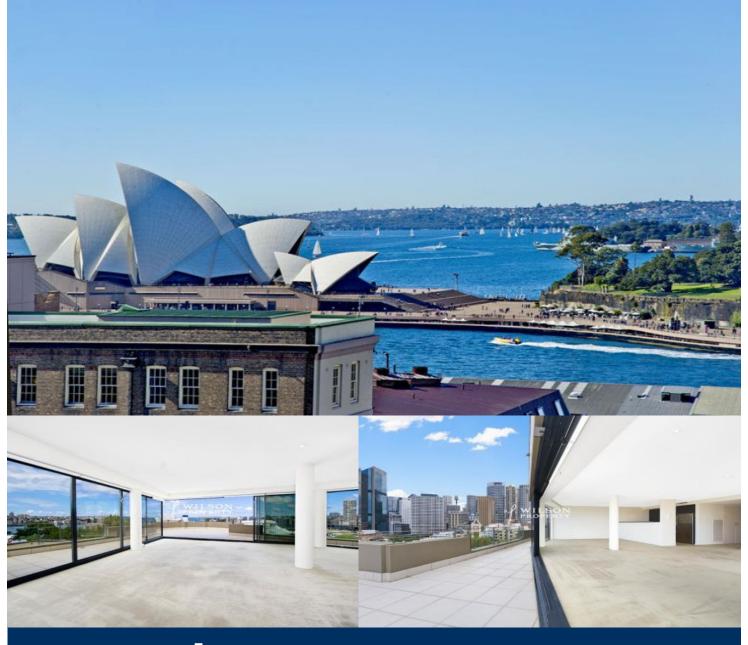

## Morton RE

rentals@morton.com.au

Luxurious life style for your pleasure and enjoyment in this beautifully meticulous appointed penthouse awaits you. Fabulous entrance foyer allows a feeling of space and luxury. A form of open plan lounge dining room, yet still having convenience and privacy of a division between the two. This being said; there is also reverse cycle air conditioning through-out. Both the lounge and dining room open right up through floor to ceiling glass sliding doors to spacious balcony - allowing the outside in and offering an even flow for gracious entertaining. The water view and Opera House view is magnificent as you entertain or simply sit and enjoy through lounge room, dining room and master bedroom. A spacious granite kitchen with European appliances, plenty of cupboard and bench space and serving bar. Two secure car spaces and cage storage.