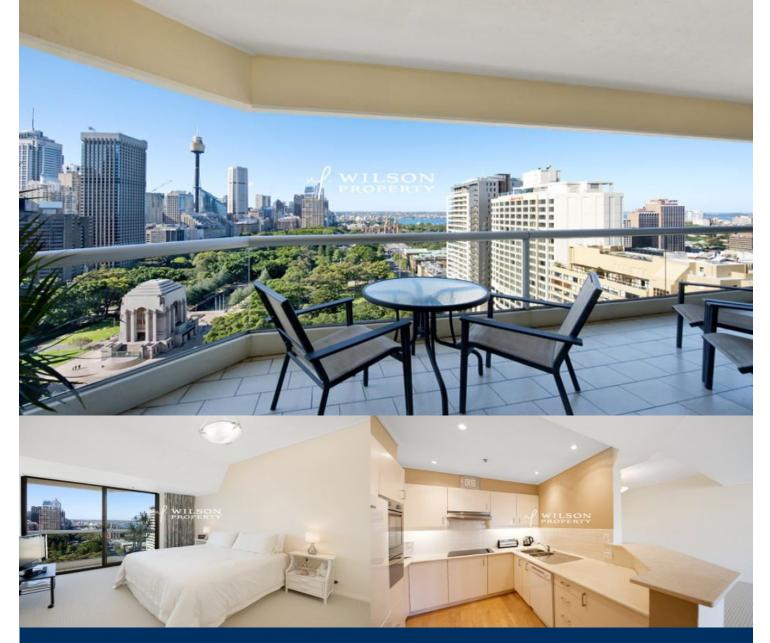

# morton.

Offering this fabulous partly furnished two bedroom apartment in The Connaught.

Spectacular panoramic views of Hyde Park, The Domain, and City Skyline, highlighted by the Opera House, St Marys Cathedral and Sydney Tower.

Featuring a spacious north facing living and dining area opening onto balcony which overlooks the park.

Generous bedrooms both with built-in robes and overlooking park with balcony access. Two marble bathrooms, both with baths and main with laundry facilities.

Large security car space, 24hr concierge, roof top pool, spa and gymnasium located within building.

Located within easy reach of Town Hall, QVB, Darling Harbour, Oxford St and Circular Quay. Surrounded by cafes, restaurants, shopping and parks.