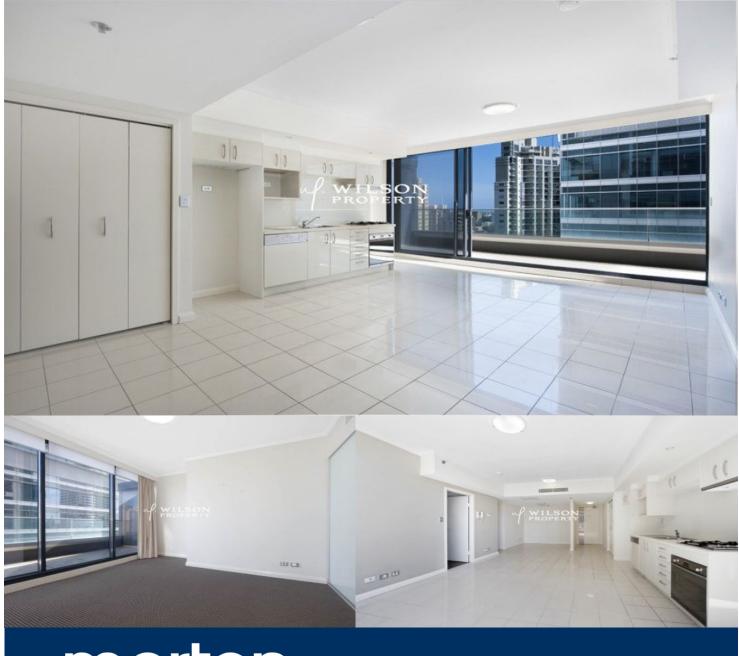

morton.

**SYDNEY** 91 Liverpool Street

Located in the popular World Tower Apartments in Sydney CBD, this spacious 1 bedroom apartment offers open plan living.

Take advantage of the astounding location, with Darling Harbour, Circular Quay, The Opera House, Queen Victoria Building, Centre point Tower, The Exhibition Centre, and China Town, virtually at your door. All are easily accessible by walking or using one of the abundance of public transport facilities available such as buses, trains, light rail, taxis and the Monorail.

First class facilities including indoor heated swimming pools, spas and saunas, fully equipped gymnasium, private theatrettes, games rooms, state-of-the-art virtual golf simulator and professional child care centre, are all provided within the security of the building. All this plus the availability of the World Square Shopping Centre downstairs to provide you with convenience and access to all amenities.