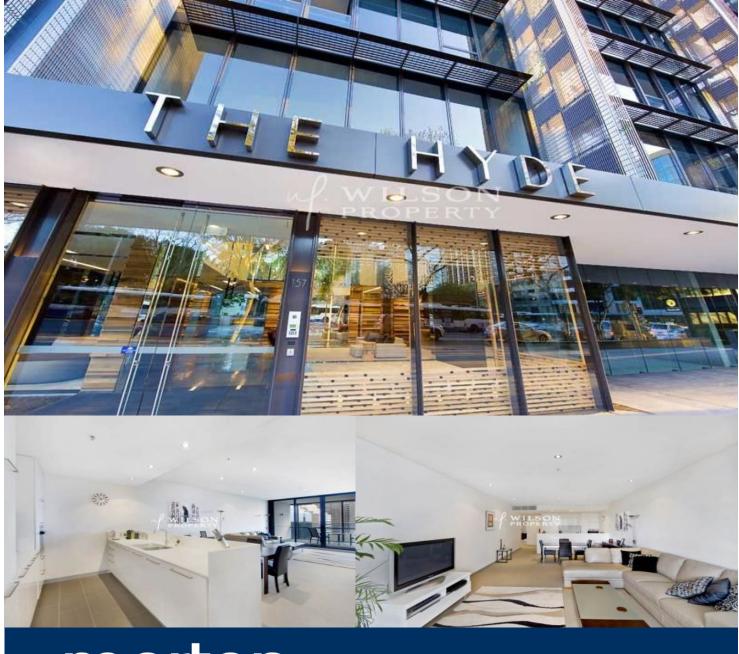

rentals@morton.com.au

A fantastic opportunity to live on Hyde Park in Sydney's most sought after residential building; The Hyde. Being one of only four 118sqm two bed + study floor plans, this rare level 10 offering captures the intimate leafy green expanse of Hyde Park framed by the iconic city skyline.

Spacious open plan living/dining area opens onto a covered entertainer's balcony with gas connectively, perfect for summer bbqs and enjoying the north facing park views highlighted with distant harbour glimpses.

The two good sized bedrooms both have built-ins which are separated by a large study, or second living area. Additional features include reverse cycle air conditioning, separate laundry, ample storage, video intercom, high ceilings and one security car space.

The two bathrooms are well appointed and the open plan kitchen with caesarstone bench tops, gas cooking and stainless steel appliances is sure to impress. Residents enjoy

morton.com.au