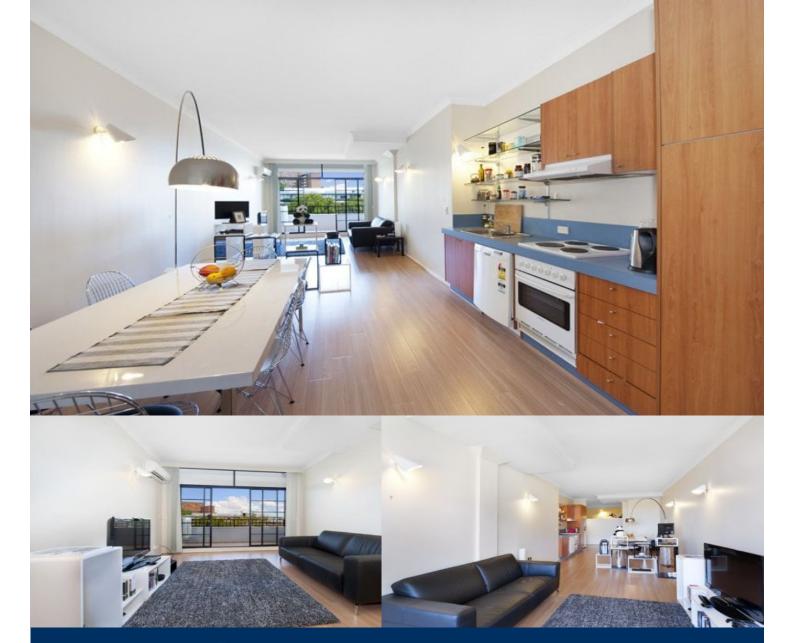

## morton.

Peaceful, private and ultra-stylish, this spacious apartment offers an executive lifestyle in the 'Lacey on Cooper' building. Positioned in the heart of Surry Hills within a ten-minute stroll to Central Station, outlet shopping and the Crown Street cafe strip, it enjoys light-filled open plan indoor/outdoor living, elevated district outlooks and a superb rooftop with an outdoor pool, tennis court and panoramic city views.

This apartment features:

- A massive 75sqm Open plan kitchen and living/dining room
- Balcony with elevated district outlooks
- Double loft bedroom with built-in robe
- Neat bathroom, which includes a bathtub
- Security entrance, lift access, wide hallways