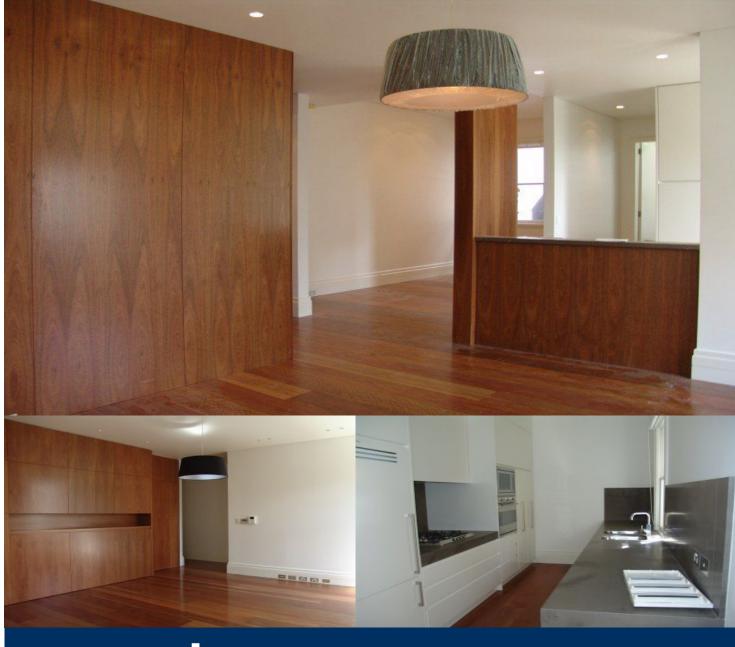

morton.

POTTS POINT 65 Macleay Street

**-** 1 🕌

Within a small boutique block of 6 this one bedroom apartment is a desirable and rare situation; making the feel very personal.

Luxurious apartment located in a vibrant Potts Point, set in a fantastic location with cafes, parks, transport and boutiques all within walking distance. Features high quality finishes, modern kitchen with top of the range appliances including dishwasher and fridge, reverse-cycle air-con, polished timber floors throughout, designer bathroom, internal laundry with washing machine and dryer, lots of built-in, high ceilings. This apartment offers first class living.