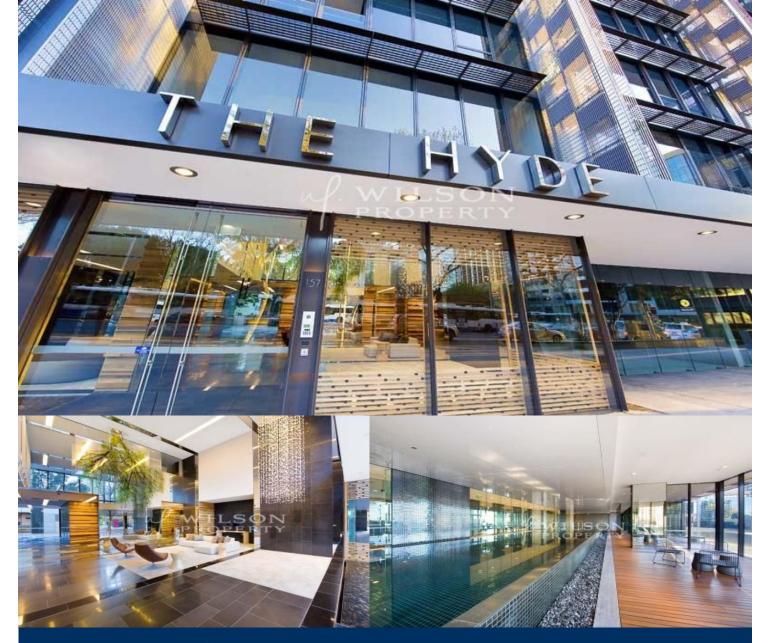

# morton.

With great pleasure we present this most sought after two bedroom apartment within The Hyde. Designed by multi award-winning architects WOHA.

With an enviable floor plan, residents enjoy ample natural light flowing of this lovely north facing apartment. The living room offers access to the balcony with pleasant views across to Hyde Park. There is an open plan kitchen, master bedroom with built-ins & ensuite, second bedroom with built-ins, study cove, shower room & a separate laundry. This apartment offers ducted air conditioning, TV & data/phone points in living rooms & master bedroom, one secure parking space & intercom access.

Residents have the convenience of an executive concierge service, and there is access to a 25m infinity lap pool on Level eight, a communal gymnasium, sauna, barbeque, cabana & outdoor terrace area with superb views over Hyde Park towards The ANZAC Memorial & beyond to St Marys Cathedral.

# **SYDNEY** 157 Liverpool Street