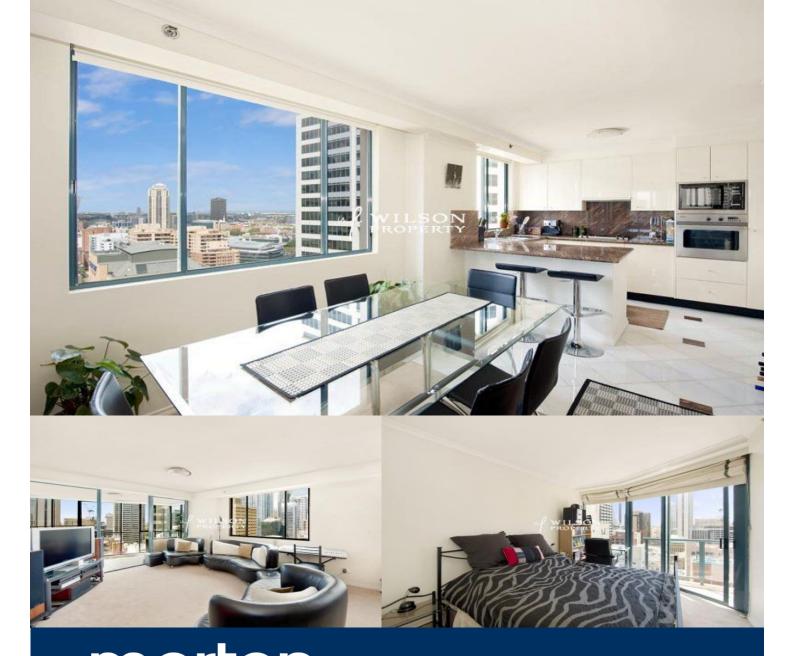

## Morton RE

rentals@morton.com.au

- Located on the 28th floor of the highly sought after Astoria Tower
- Excellent views of Sydney Tower, QVB, Town Hall, Darling Harbour and Botany Bay
- Modern and spacious
- Spacious living and dining area which extends out to the sun room
- Generous bedrooms, both with balconies and built-in wardrobes
- Master bedroom with en-suite spa bath
- Granite topped kitchen with modern appliances and great cupboard space
- Full entertainment facilities including Foxtel, free to air television including international cable channels
- Lock up garage, conveniently located on first level of the car park
- Astoria Tower is located opposite the Darling Park complex which houses the Commonwealth Bank and Price Water House Coopers offices
- Building facilities include 24/7 concierge and security,