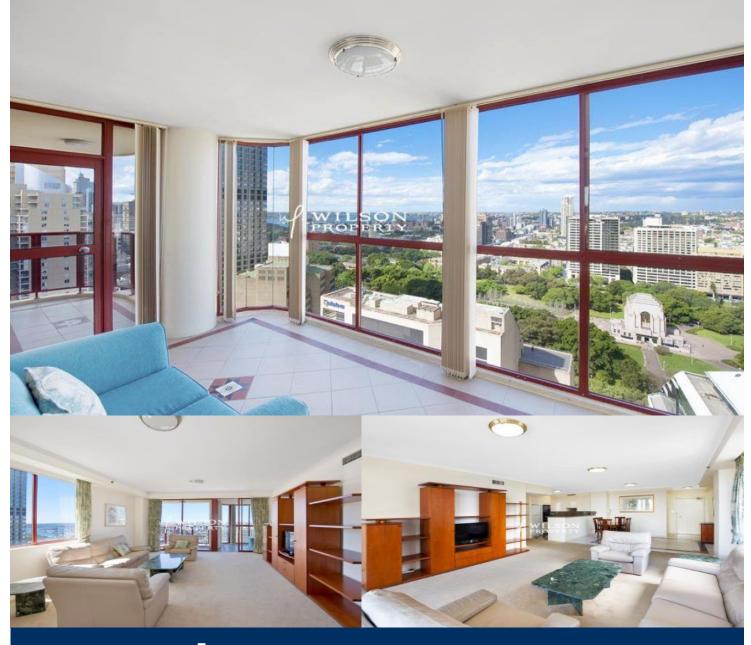

morton.

**SYDNEY** 304-308 Pitt Street

2

Set in the highly sought after 'Princeton' apartments, this superb modern apartment offers a sophisticated urban lifestyle in the heart of the CBD. High up on the 39th floor this sub-penthouse enjoys breathtaking view over Hyde Park and Town Hall.

This fully furnished 2 bedroom apartment opens up to a spacious lounge which leads to a large sunroom and open balcony.

Ceiling to floor solarium enclosure designed to maximise the flow of natural light and to entertain.

With 2 generous double bedrooms with separated entrance, main with own balcony and walk-in-robe.

Enjoy an enviable lifestyle with convenience to Hyde Park, Town Hall, QVB and much more. Residents also enjoy the leisure to a superb suite of resort style facilities.