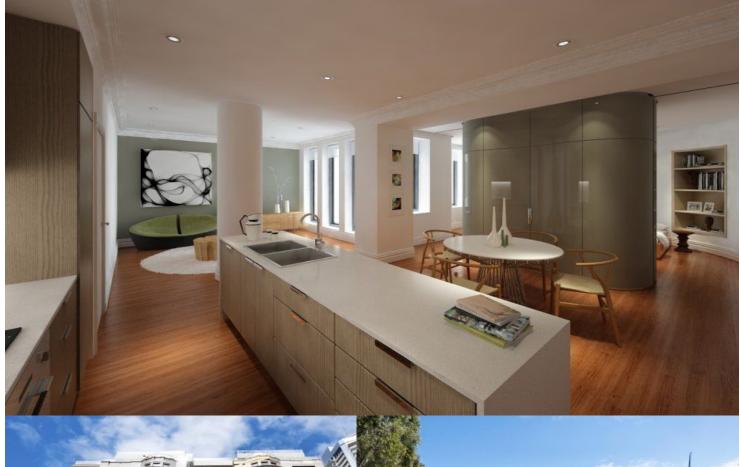

Immaculately restored and beautifully finished, The Hampton's stunning transformation heralds the return of urban cosmopolitan chic to the heart of Potts Point. Once the home of city sophisticates from around Australia and the European world, in its day The Hampton was at the vanguard of modernity and refined city living.

## Featuring:

- Stunning high ceilings and sweeping bay windows
- Designer interiors by Marchese & Partners
- Polished timber floors, stone benchtops, European appliances
- Stunning Sydney Harbour and City skyline views
- Renowned restaurants, bars, terrace cafes, parklands and fresh food stores at your doorstep