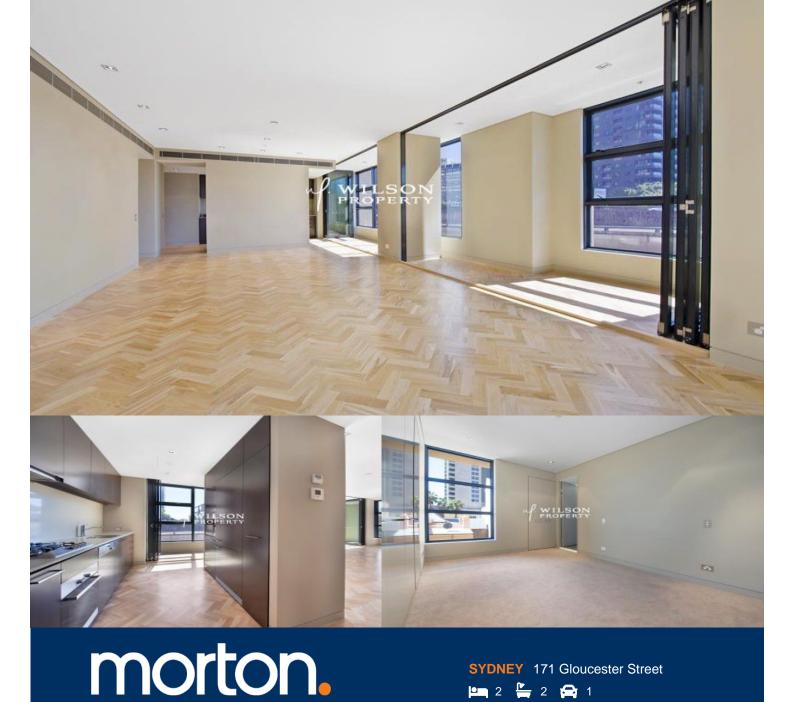

- Generous 114sqm floor plan with 9ft high ceilings
- Open plan gourmet kitchen fitted with Miele appliances
- Master bedroom includes built-ins & a sumptuous ensuite bathroom
- Further inclusions to the apartment include a great family bathroom, guest cloakroom, separate laundry, ducted air conditioning and one security car space
- All residents have access to a communal rooftop garden & barbeque area, indoor pool & gymnasium.
- Stamford Residences is located in the central hub of everything that Sydney has to offer, including The Sydney Opera House, Circular Quay, Royal Botanical Gardens, Mrs Macquarie's Chair, theatres, the finest restaurants, and the convenience of major transport links at your doorstep.