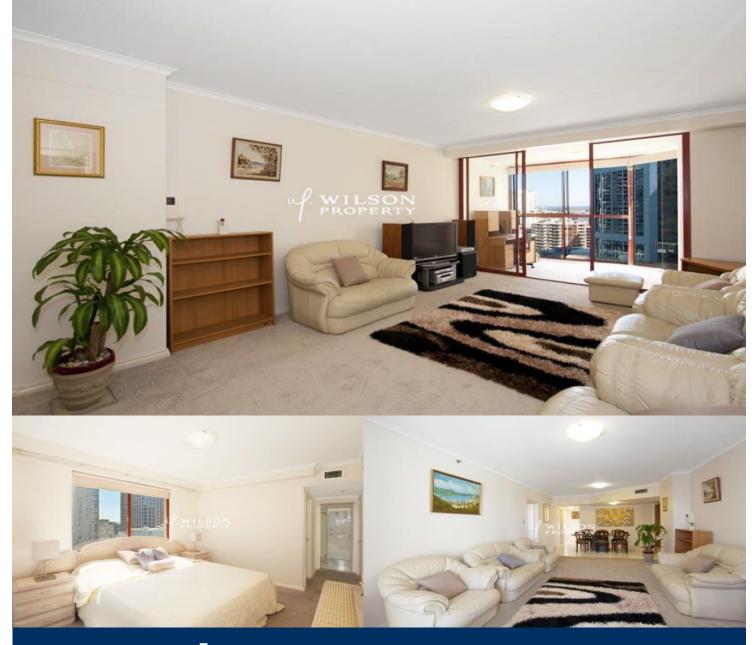

## morton.

Perfectly situated in a popular location with easy access to Hyde Park, Town Hall, QVB and much more.

This fully furnished 2 bedroom apartment opens up to a spacious lounge which leads to a large sunroom and open balcony.

Ceiling to floor glass sun room designed to maximise the flow of natural light and to entertain.

With 2 generous double bedrooms with separated entrance, main with own balcony and walk-in-robe.

Resort Style Facilities include 24hr Concierge, Swimming Pool , Spa, Sauna, Gym, Golf Practice Range, Squash Court, Snooker Table, Table Tennis, Garden BBQ area and also offers 1 lock up garage space.