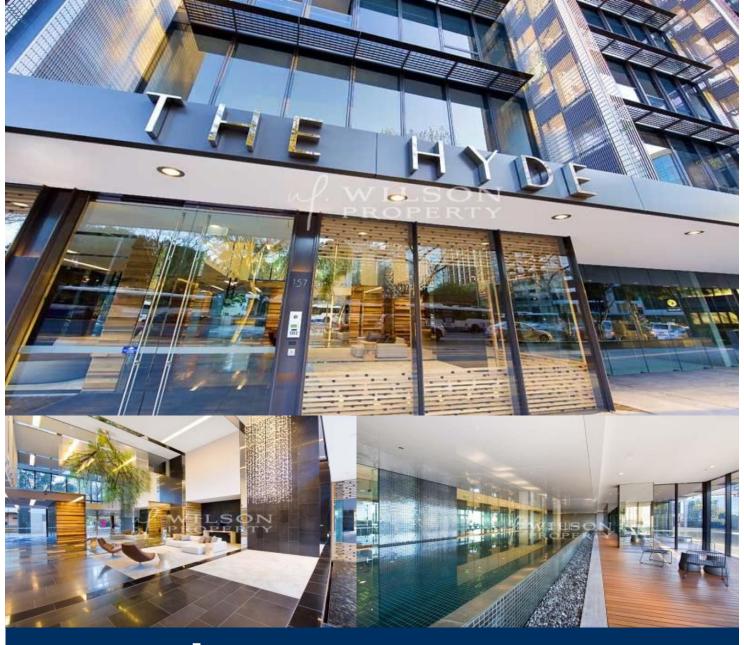

morton.

**SYDNEY** 157 Liverpool Street

With great pleasure we present this most sought after one bedroom + study apartment within The Hyde.

With an enviable floor plan, residents enjoy ample natural light flowing of this lovely north facing apartment. The living room offers access to the balcony with pleasant views across to Hyde Park. There is an open plan kitchen, bedroom with built-ins and access to the balcony, study cove & internal laundry.

This apartment offers ducted air conditioning, TV & data/phone points in living rooms & bedroom.

Residents have the convenience of an executive concierge service, and there is access to a 25m infinity lap pool on Level eight, a communal gymnasium, sauna, barbeque, cabana & outdoor terrace area with superb views over Hyde Park towards The ANZAC Memorial & beyond to St Marys Cathedral.