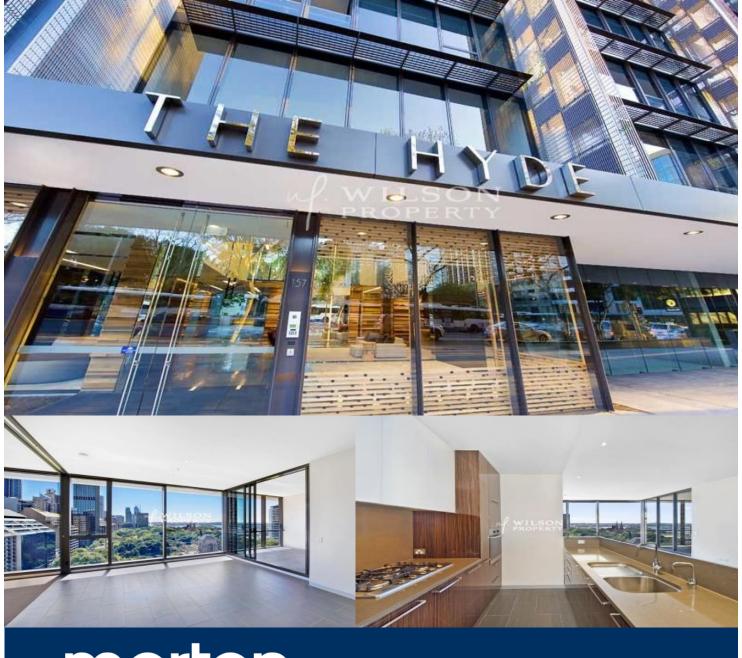

## Morton RE

rentals@morton.com.au

With an enviable floor plan, residents will enjoy ample natural light flowing of this lovely north facing apartment. The living room offers access to the balcony with pleasant views across to Hyde Park. There is an open plan kitchen, spacious living and dining area with seamless tiled surfaces, master bedroom with built-ins & ensuite, second bedroom with built-ins, study cove, shower room & a separate laundry complete with sophisticated chocolate finishes. This apartment offers ducted air conditioning, TV & data/phone points in living rooms & master bedroom, intercom access, one secure parking space & storage cage.

Residents have the convenience of an executive concierge service, and there is access to a 25m infinity lap pool on Level eight, a communal gymnasium, sauna, barbeque, cabana & outdoor terrace area with superb views over Hyde Park towards The ANZAC Memorial & beyond to St Mary's Cathedral.

The Hyde is pet friendly & conveniently located close to major

morton.com.au