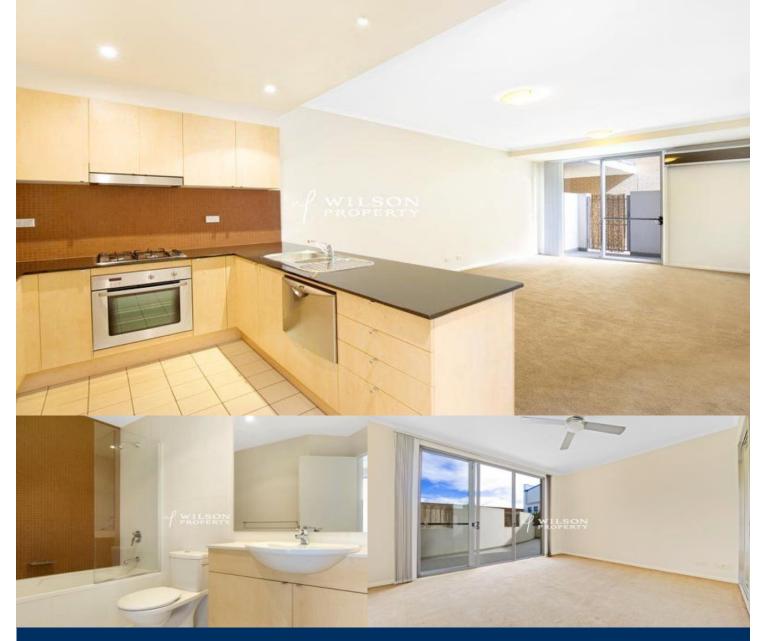

## morton.

WATERLOO 266 Pitt Street

2

Positioned on the border of Waterloo & Alexandria is this spacious two bedroom apartment with massive indoor and outdoor living, modern fittings throughout and two car spaces.

Open plan living and dining area with air conditioning unit, opening to courtyard. Modern kitchen with gas cooking and dishwasher. Generous bedrooms, both with built-in robes, main with ensuite.

Deluxe bathrooms, internal laundry, security building, secure tandem car space Located across the road from Waterloo Park, and a short walk to the Train Station and shops.