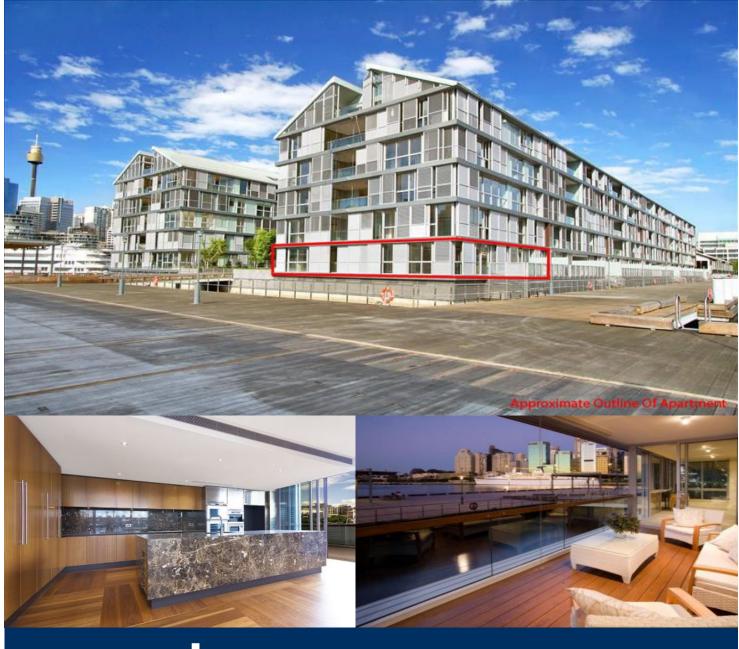

morton.

**PYRMONT** 56 Pirrama Road

This apartment is nestled on the edge of Sydney Harbour and surrounded by waters edge with a stunning North facing aspect.

The apartment offers the finest of finishes and convenience to the city and an idyllic indoor / outdoor lifestyle. This prestigious apartment incorporates modern design, superb inclusions and generous floor space with a Sydney harbor back backdrop.

- Spacious layouts with alternative North West views
- Sun drenched open plan lounge / dining
- High ceilings open onto large balcony overlooking the water
- State of the art kitchen with European stainless steel appliances
- Marble island bench and chrome fridge / freezer
- Master bedrooms with walk through wardrobes
- Travertine / marble ensuite bathrooms
- Secure garage with underground parking and storage cage
- Marina berth available at further cost