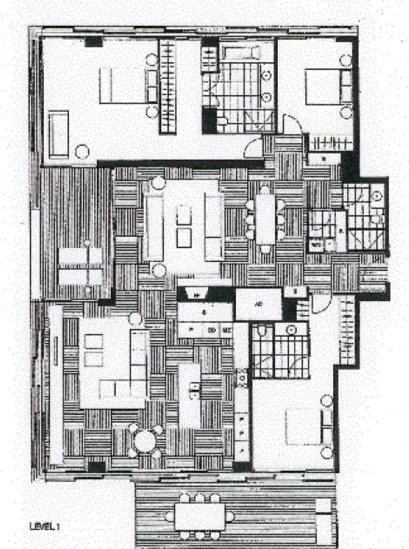

# SYDNEY WHARF 9

9.1.50

SYDNEY WHAPF 8 PYRMONT BAY 3 BEDROOM

Living Dining Family Breakfast Bedroom 1 Bedroom 2 Bedroom 3

#### Nutr

- Poor plans are drawn a
  Poom sizes of Badroom lace of robs.