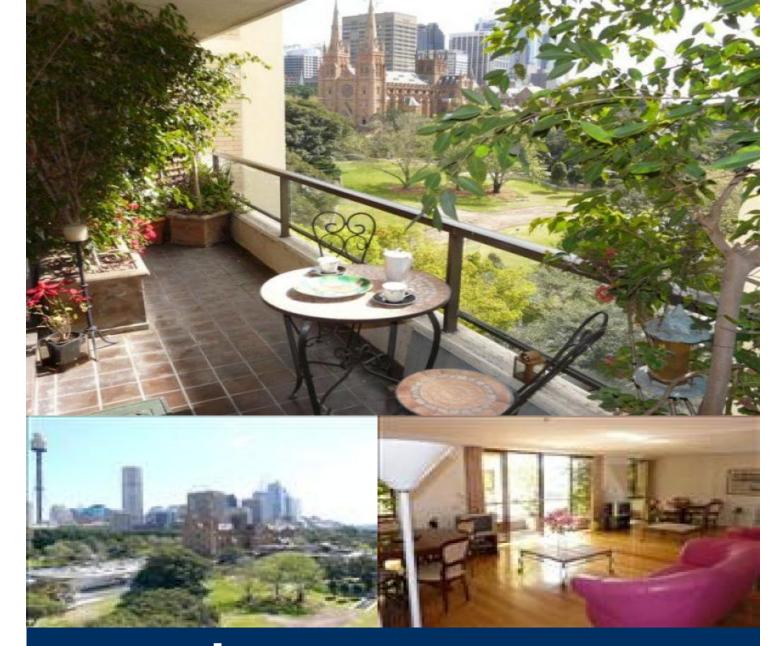

morton.

**SYDNEY** 1 Boomerang Place

Amazing views from this fully furnished one bedroom security apartment situated within Sydneys Park Lane Towers overlooking Hyde Park, St Marys Cathedral and the City.

This apartment features polished timber floors, spacious living area, built-in robes within the generous sized bedroom, balcony with amazing views, internal laundry with washer & dryer.

Intuitive crafted interiors accentuate light and space. The building boasts a large pool, sauna & bbq area. Convenient location, only a stroll to the City, Domain, galleries & restaurants. Inspection by appointment.