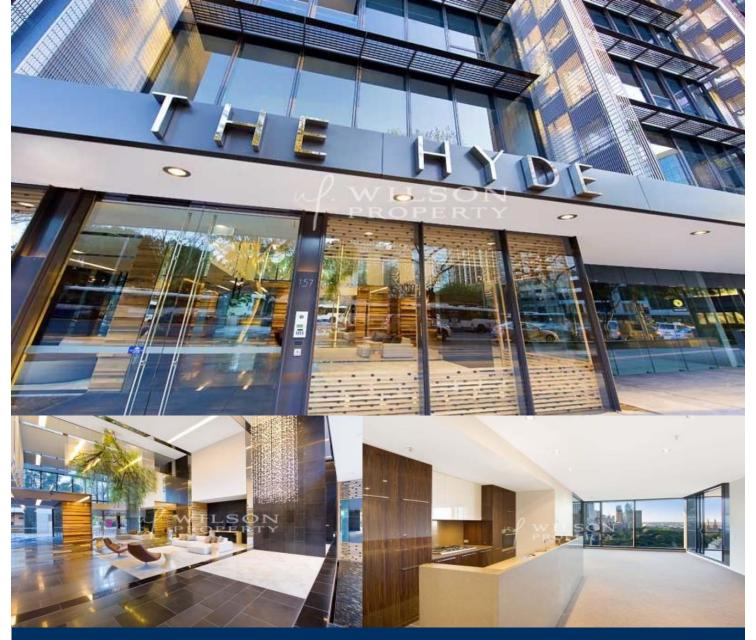

morton.

**SYDNEY** 157 Liverpool Street

2

Designed by multi award-winning architects WOHA, The Hyde will become an exclusive address for the discerning city dweller.

Situated on the 24th floor with an enviable floor plan residents will enjoy ample natural light flowing in due to the extra windows on the eastern wing of this lovely north facing apartment. The living room offers access to the balcony with floor-to-ceiling windows offering spectacular panoramic views over Hyde Park onto St Marys Cathedral & beyond to Sydney Harbour.