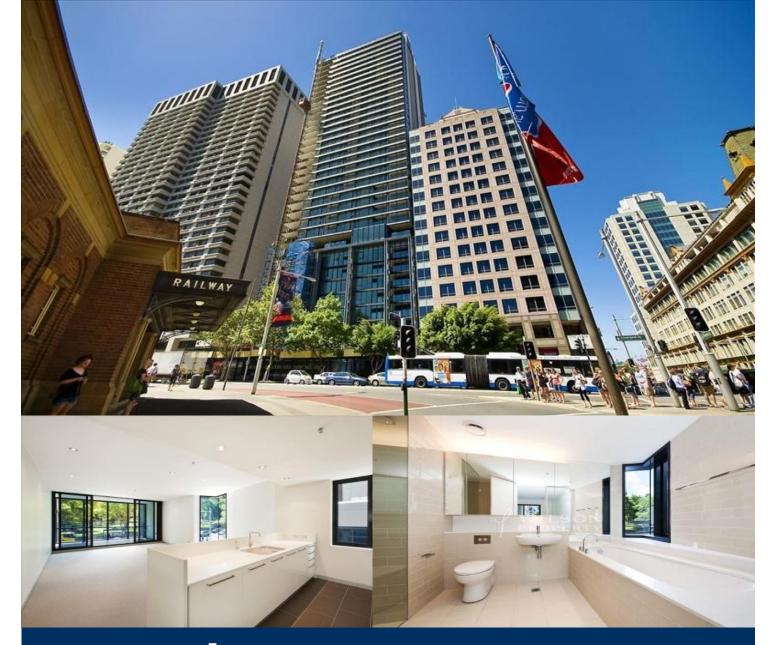

## morton.

With great pleasure we present this most sought after two bedroom apartment within The Hyde. Designed by multi award-winning architects WOHA, The Hyde will become an exclusive address for the discerning city dweller.

With an enviable floor plan, residents will enjoy ample natural light flowing of this lovely north facing apartment. The living room offers access to the balcony with pleasant views across to Hyde Park. There is an open plan kitchen, master bedroom with built-ins & ensuite, second bedroom with built-ins, shower room & a separate laundry.

This apartment offers ducted air conditioning, TV & data/phone points in living rooms & master bedroom, one secure parking space & intercom access. Residents have the convenience of an executive concierge service, and there is access to a 25m infinity lap pool on Level eight, a communal gymnasium, sauna, barbeque, cabana & outdoor terrace area with superb views over Hyde Park towards The ANZAC Memorial & beyond to St Marys Cathedral.