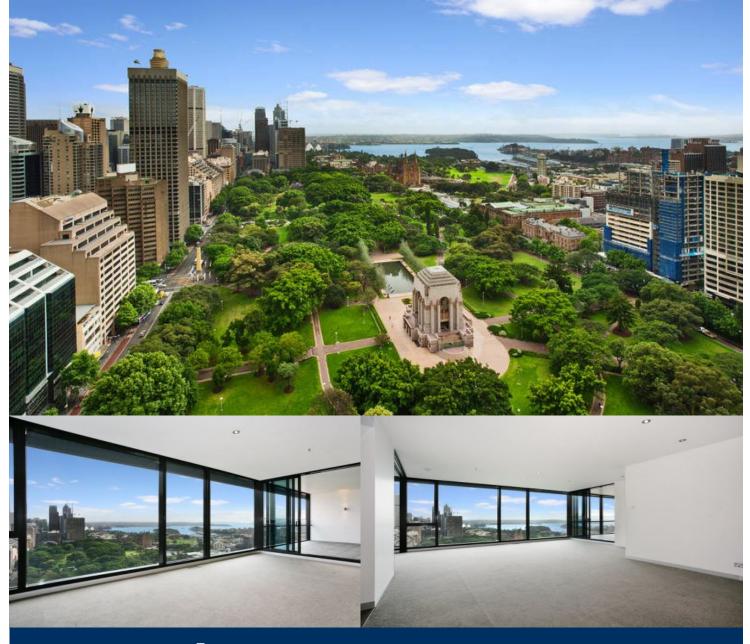

## morton.

With great pleasure I present this most sought after 3 bedroom apartment within The Hyde.

Designed by multi award-winning architects WOHA, The Hyde is quickly becoming an exclusive address for the discerning city dweller. Situated on the 32th floor with a highly prized 169sqm floor plan. The new resident will enjoy a splendid northerly aspect, with floor-to-ceiling windows both in the living room and bedrooms they offer spectacular panoramic views over Hyde Park onto St Mary's Cathedral and beyond to Sydney Harbour and The Heads.

The living room is bright and spacious, there is an open plan kitchen with a large island bench, the master bedroom comes with a large built-in-robe and an opulent en-suite. The second bedroom comes with an en-suite and built-in-robe, the third bedroom has built-ins.