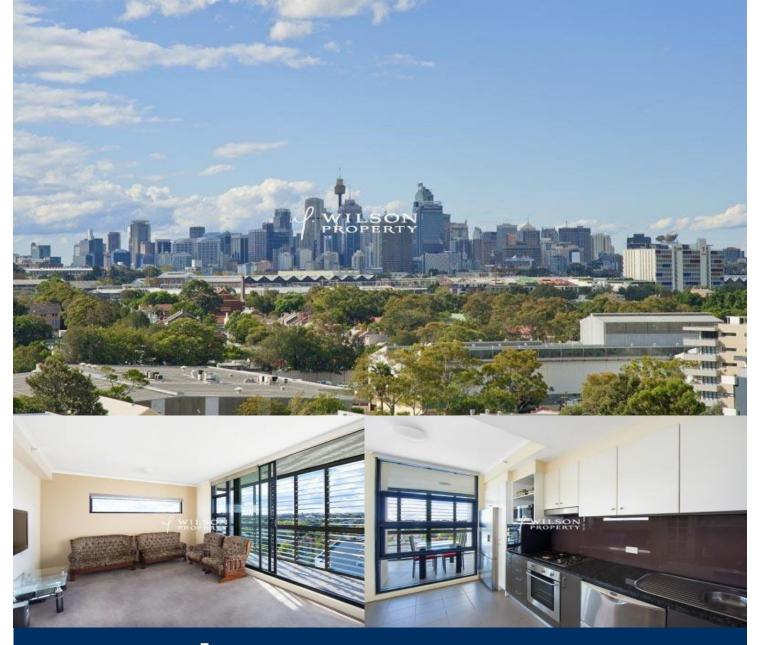

# morton.

Positioned on Level 10 in the highly sought after Zenix Tower is the brilliant North facing 74sqm one bedroom property. Featuring sweeping & unobstructed views of the City Skyline providing for a breathtaking backdrop both day & night.

The light & bright living area has direct access to an enclosed balcony with adjustable glass shutters & alfresco style dining area. The spacious bedroom features built-in robes & its own private balcony with easy access to a well appointed bathroom.

The property has an internal laundry, modern galley style kitchen with stainless steel appliances & direct access to a security parking space.

Located in a very desirable location opposite Sydney Park & just moments to St Peters Station, Newtown shops and Erskineville Village. Residents enjoy exclusive use of the beautiful landscaped gardens, outdoor pool & cabana area, tennis court & gymnasium this will be a popular choice for city