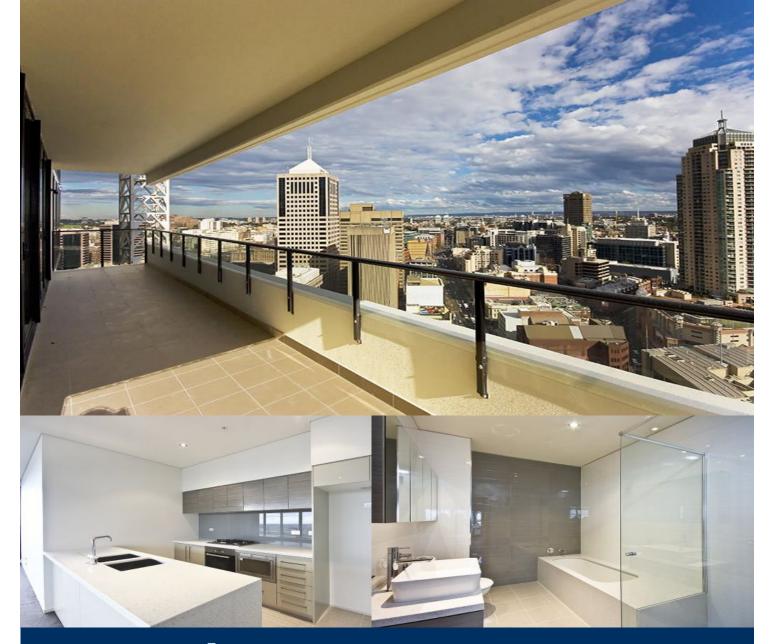

# morton.

Available NOW! This apartment is positioned high up on the 28th floor is this stunning and brand new apartment in the exclusive Inmark Building.

Inmark Tower residences are within walking distance to all world class restaurants, cafes, bars and transport and is Sydney's newest residential address .

The apartment has quality fixtures and fittings throughout with 3 large bedrooms all with built ins and boasts an EXPANSIVE with PANORAMIC VIEWS over the city skyline and blue mountains .this unit also provides 2 security car spaces and 1 storage cage .