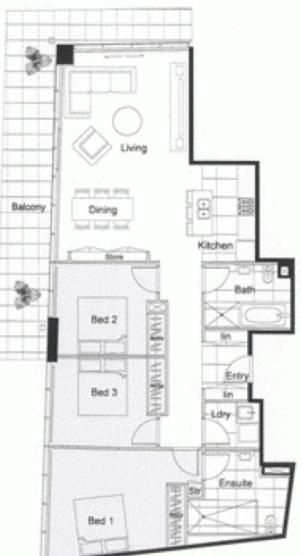

The apartment has quality fixtures and fittings throughout with 3 large bedrooms all with built ins and boasts an EXPANSIVE with PANORAMIC VIEWS over the city skyline and blue mountains .this unit also provides 2 security car spaces and 1 storage cage .

### Morton RE

☐ rentals@morton.com.au

morton.com.au

710-722 GEORGE STREET, SYDNEY CONTACT: 1300 488 954

SKY HOMES

Level 20 ~ 30

UNIT: 2001, 2101, 2201 2301, 2401, 2501 2601, 2701, 2801 2901, 3001

Internal Area 117 m Balcony 28 m Car space

#### PURCHASERS TAKE NOTE

This floor plan, measurements, lapouts, descriptions and areas are INDICATIVE ONLY and may change subject to the terms of the Contract for Sale.