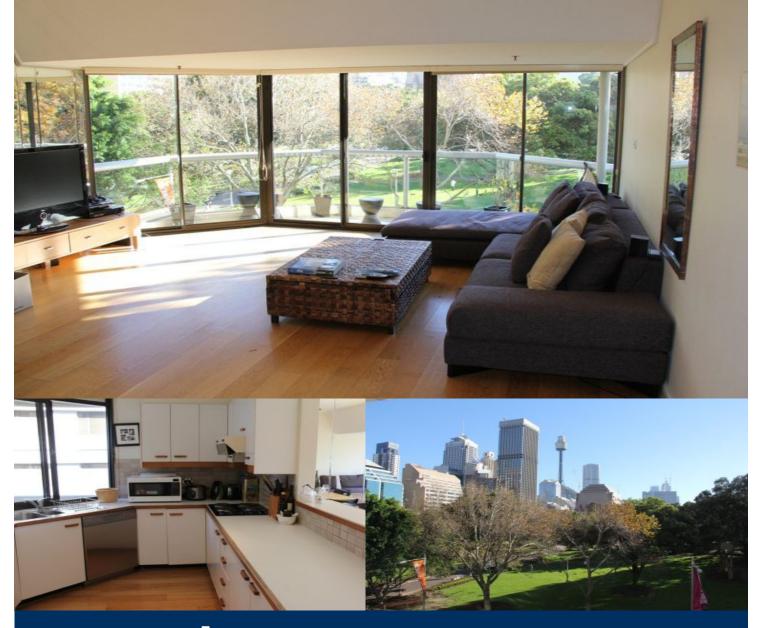

## morton.

Stunning views from this two bedroom apartment in the Connaught.

Spacious north facing living and dining area opening onto balcony which overlooks Hyde Park.

Two marble bathrooms, main with bath, and laundry facilities.

Generous bedrooms, both with built-in robes and with balcony access.

Security car space, 24hr concierge, roof top pool, spa and gymnasium located within building.

Located within easy reach of Town Hall, QVB, Darling Harbour, Oxford St and Circular Quay. Surrounded by cafes, restaurants, shopping and parks.