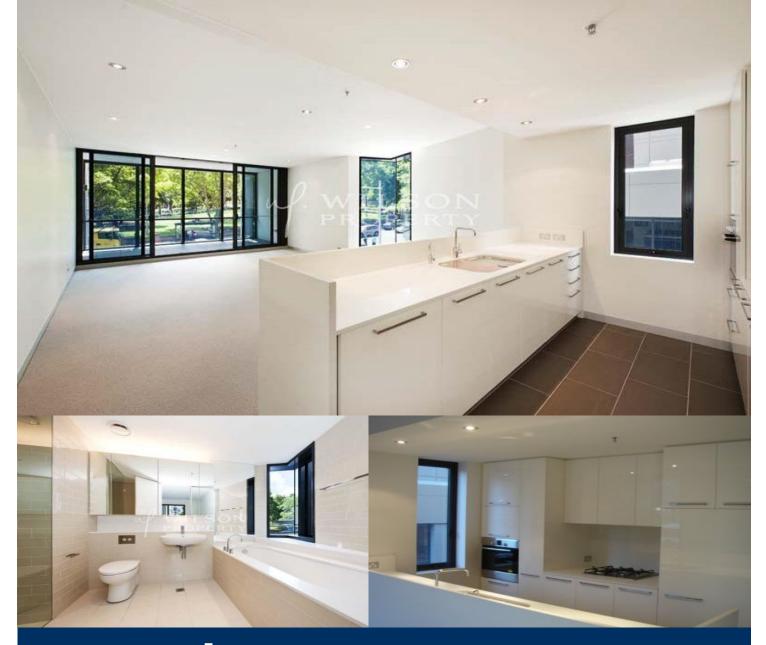

## morton.

With great pleasure we present this most sought after two bedroom apartment within The Hyde. Designed by multi award-winning architects WOHA, The Hyde will become an exclusive address for the discerning city dweller. With an enviable floor plan, residents will enjoy ample natural light flowing of this lovely north facing apartment. The living room offers access to the balcony with pleasant views across to Hyde Park. There is an open plan kitchen, master bedroom with built-ins & ensuite, second bedroom with built-ins, study cove, shower room & a separate laundry. This apartment offers ducted air conditioning, TV & data/phone points in living rooms & master bedroom, one secure parking space & intercom access. Residents have the convenience of an executive concierge service, and there is access to a 25m infinity lap pool on Level eight, a communal gymnasium, sauna, barbeque, cabana & outdoor terrace area with superb views over Hyde Park towards The ANZAC Memorial & beyond to St Marys Cathedral. The Hyde is pet friendly & conveniently located close to major transport links, and is at the centre of everything that Sydney has to offer. You can