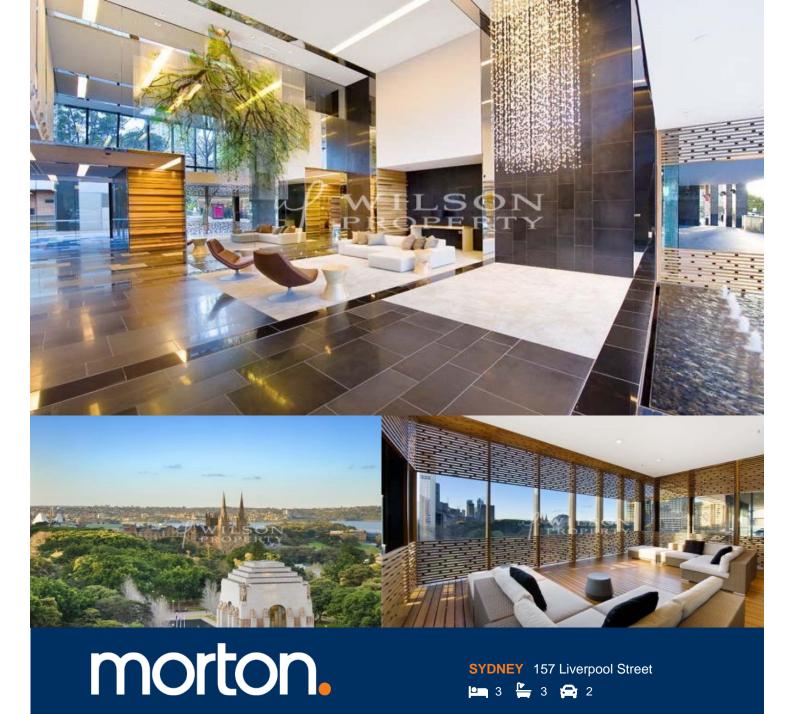

With great pleasure we present this most sought after three bedroom apartment within The Hyde. Designed by multi award-winning architects WOHA, The Hyde will become an exclusive address for the discerning city dweller.

With an enviable floor plan, residents will enjoy ample natural light flowing of this lovely north facing apartment. The living room offers access to the balcony with pleasant views across to Hyde Park. There is an open plan kitchen, master bedroom with built-ins & ensuite, second & third bedrooms with built-ins, study cove, shower room & a separate laundry. This apartment offers ducted air conditioning, TV & data/phone points in living rooms & master bedroom, two secure parking spaces & intercom access.

Residents have the convenience of an executive concierge service, and there is access to a 25m infinity lap pool on Level eight, a communal gymnasium, sauna, barbeque, cabana & outdoor terrace area with superb views over Hyde Park towards The ANZAC Memorial & beyond to St Marys