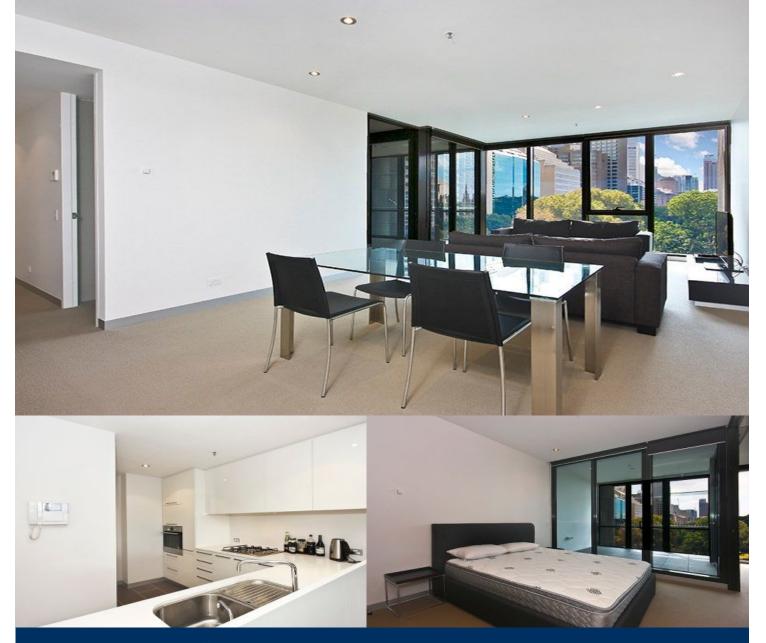

## morton.

With great pleasure we present this most sought after one bedroom + Study apartment within The Hyde. Designed by multi award-winning architects WOHA, The Hyde will become an exclusive address for the discerning city dweller.

With an enviable floor plan, residents will enjoy ample natural light flowing of this lovely north facing apartment. The living room offers access to the balcony with pleasant views across to Hyde Park. There is an open plan kitchen, bedroom with built-ins and access to the balcony, study cove, shower room & internal laundry. This apartment offers ducted air conditioning, TV & data/phone points in living rooms & bedroom.