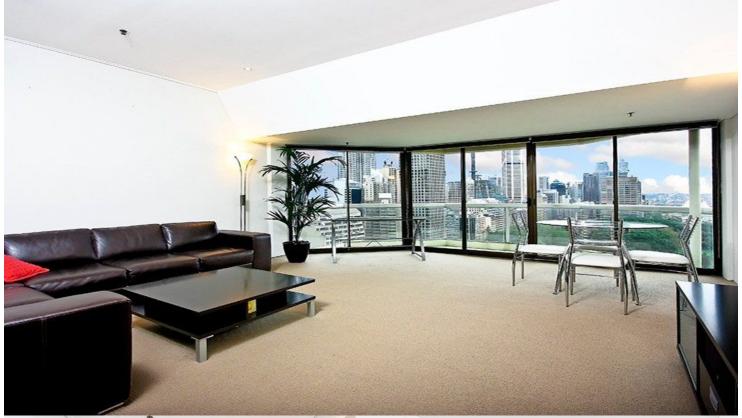

## morton.

**SYDNEY** 187 Liverpool Street

2

Stunning views from this modern two bedroom apartment in the Connaught.

Spectacular panoramic views of Sydney Harbour, Hyde Park, The Domain, and City Skyline, highlighted by the Opera House, St Marys Cathedral and Sydney Tower.

Spacious north facing living and dining area opening onto balcony which overlooks Hyde Park.

Two marble bathrooms, main with bath, and laundry facilities.

Generous bedrooms, both with built-in robes and with balcony access.