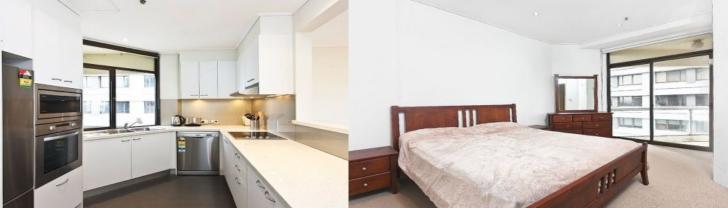

Spacious north facing living and dining area opening onto balcony which overlooks Hyde Park.

Two marble bathrooms, main with bath, and laundry facilities.

Generous bedrooms, both with built-in robes and with balcony access.