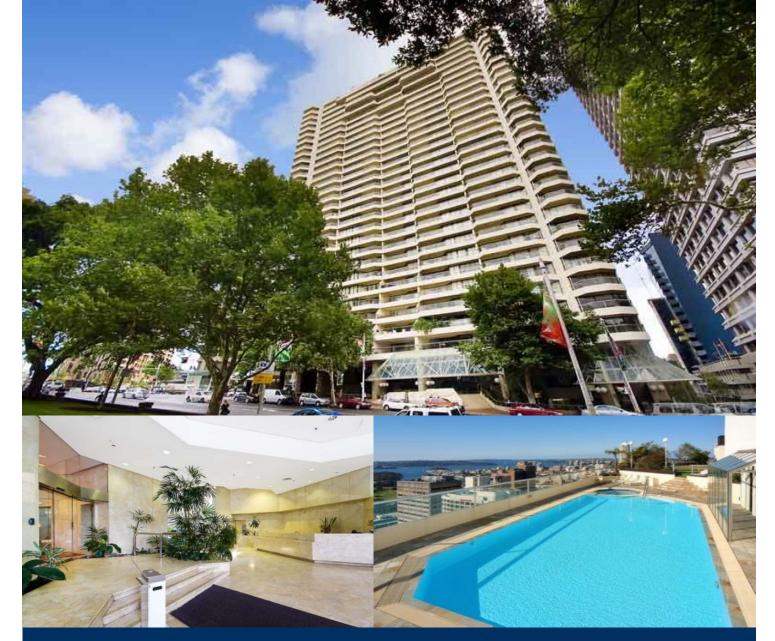

morton.

**SYDNEY** 187 Liverpool Street

Spectacular panoramic views of Sydney Harbour, Hyde Park, The Domain, and City Skyline, highlighted by the Opera House, St Marys Cathedral and Sydney Tower.

Spacious north facing living & dining area opening onto balcony which overlooks Hyde Park.

Two marble bathrooms, main with bath, and laundry facilities.

Generous bedrooms, both with built-in robes and overlooking park with balcony access.

Security car space, 24hr concierge, roof top pool, spa and gymnasium located within building.

Located within easy reach of Town Hall, QVB, Darling Harbour, Oxford St and Circular Quay. Surrounded by cafes, restaurants, shopping and parks.

Inspections By Appointment Contact Tolga Ozer 0401 311