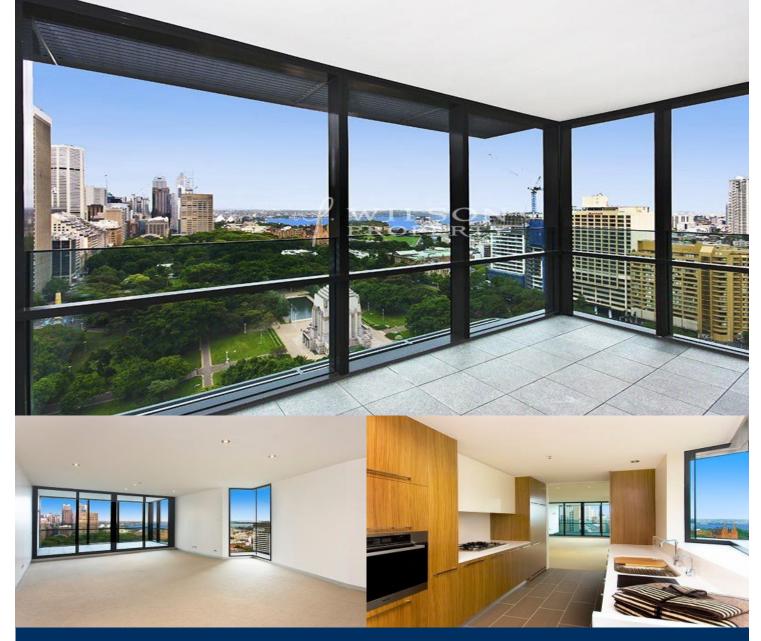

# morton.

**SYDNEY** 157 Liverpool Street

- Available Now
- Offering spectacular panoramic views over Hyde Park, onto St Marys Cathedral and beyond to Sydney Harbour
- Situated on level 24
- Offering loads of natural light with this north east floor plan
- The living area offers access to the balcony with floor to ceiling windows
- Formal and informal dining areas
- Main bedroom comes with large built in robes and opulent ensuite including a bath
- Second and third bedrooms with built in robes
- Two secure car spaces
- Additional features include ducted air conditioning, additional powder room, internal laundry and intercom access
- Residents have the convenience of an executive concierge, 25 metre lap pool, gymnasium, sauna, barbeque, cabana and outdoor terrace
- Conveniently located within easy access to public transport and an easy stroll to Sydney's galleries, museums, theatres, shops, bars & restaurants, Royal Botanical Gardens & Mrs