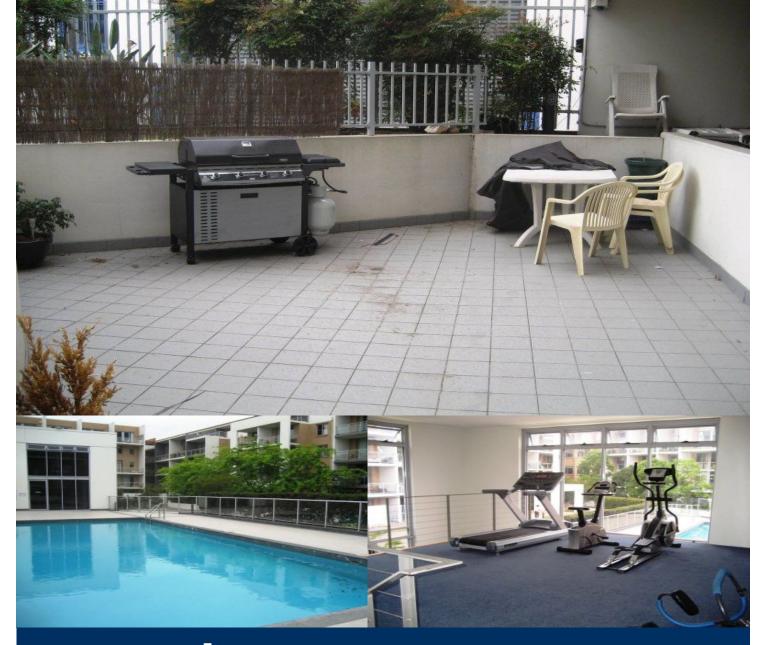

morton.

WATERLOO 23-33 Allen Street

2

<u>r</u> 2

Positioned on the border of Waterloo & Alexandria is this spacious two bedroom apartment with massive indoor and outdoor living, modern fittings throughout and two car spaces.

Open plan living and dining area with air conditioning unit, opening to courtyard.

Modern kitchen with gas cooking and dishwasher.

Generous bedrooms, both with built-in robes, main with ensuite.

Deluxe bathrooms, internal laundry, security building, secure tandem car space

Located across the road from Waterloo Park, and a short walk to the Train Station and shops.

Inspections By Appointment Contact Tolga Ozer 0401 311 667

morton.com.au