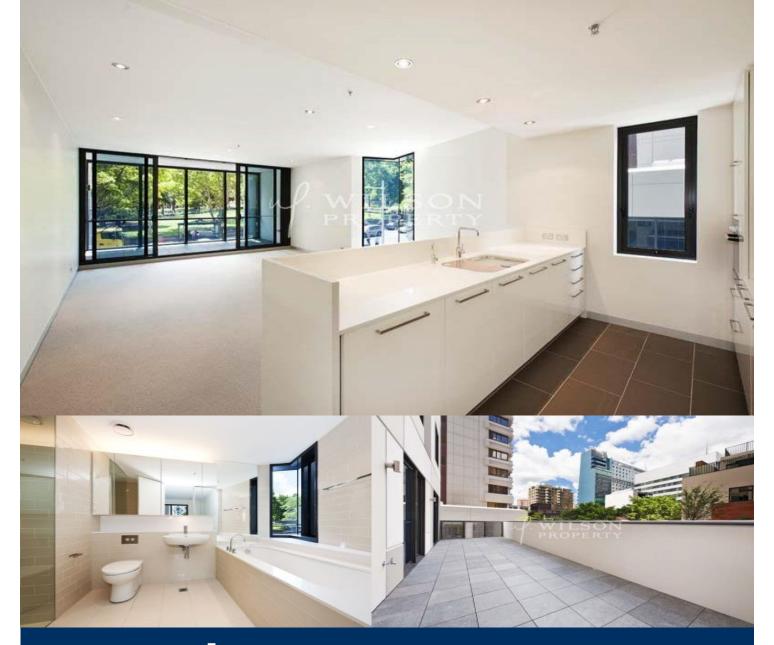

## morton.

**SYDNEY** 157 Liverpool Street

📭 2 🔓 2 😭

With great pleasure we present this most sought after 2 bedroom apartment within The Hyde. Designed by multi award-winning architects WOHA, The Hyde will become an exclusive address for the discerning city dweller.

With an enviable floor plan, residents will enjoy ample natural light flowing of this lovely north facing apartment. The living room offers access to the balcony with pleasant views across to Hyde Park. There is an open plan kitchen, master bedroom with built-ins & ensuite, second bedroom with built-ins, study cove, shower room & a separate laundry. This apartment offers ducted air conditioning, TV & data/phone points in living rooms & master bedroom, one secure parking space & intercom access.

Residents have the convenience of an executive concierge service, and there is access to a 25m infinity lap pool on Level eight, a communal gymnasium, sauna, barbeque, cabana & outdoor terrace area with superb views over Hyde Park towards The ANZAC Memorial & beyond to St Marys