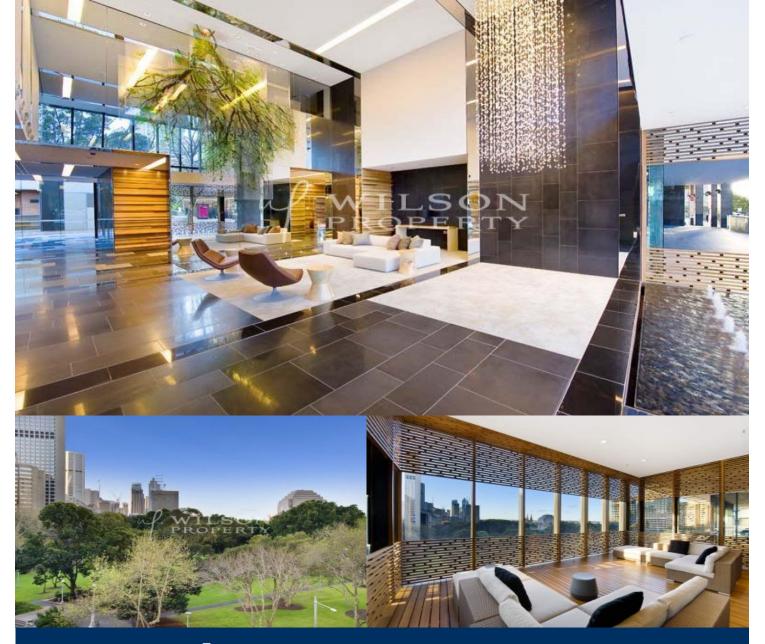

## morton.

With great pleasure we present this most sought after one bedroom apartment within The Hyde. Designed by multi award-winning architects WOHA, The Hyde will become an exclusive address for the discerning city dweller.

With an enviable floor plan, residents will enjoy ample natural light flowing of this lovely north facing apartment. The living room offers access to the balcony with pleasant views across to Hyde Park. There is an open plan kitchen, bedroom with built-ins, study cove, shower room & a separate laundry. This apartment offers ducted air conditioning, TV & data/phone points in living rooms & bedroom.

Residents have the convenience of an executive concierge service, and there is access to a 25m infinity lap pool on Level eight, a communal gymnasium, sauna, barbeque, cabana & outdoor terrace area with superb views over Hyde Park towards The ANZAC Memorial & beyond to St Marys Cathedral.