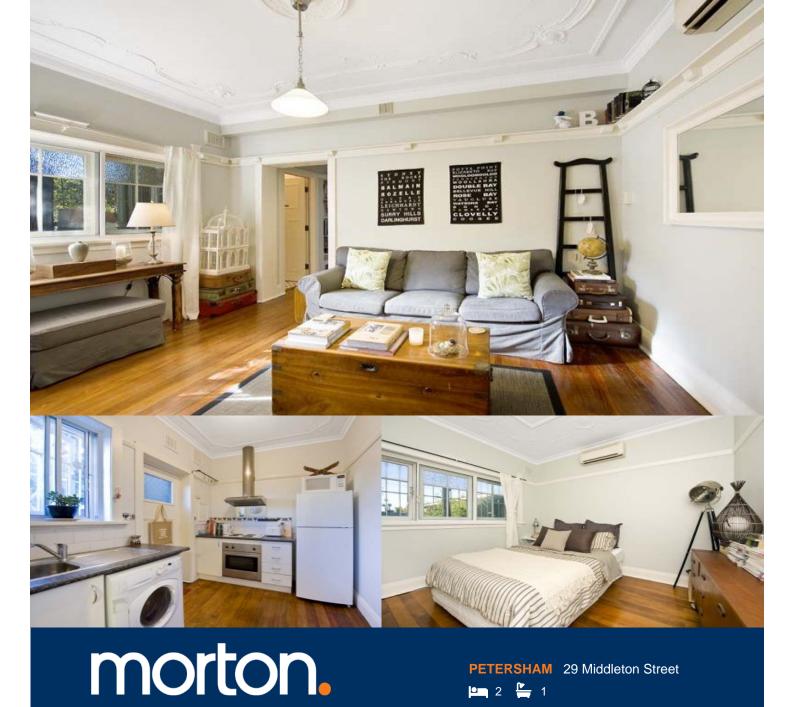

This wonderful north facing unit is located in a quiet block of 5 overlooking a sunny communal courtyard & has recently been freshly painted. This unique property offers timber floors throughout & carpeted in the main bedroom also with air conditioning in the lounge room as well as the main bedroom. Add to this an internal laundry which provides a washer & dryer.

It also comes with its own private courtyard and with ample street parking & at rear of complex making this an ideal option.

Perfectly located only moments away from some of the best restaurants, bars, & cafes that Petersham, Enmore & Newtown have to offer.

To put the icing on the cake it is within walking distance to trains, buses, schools & shopping.