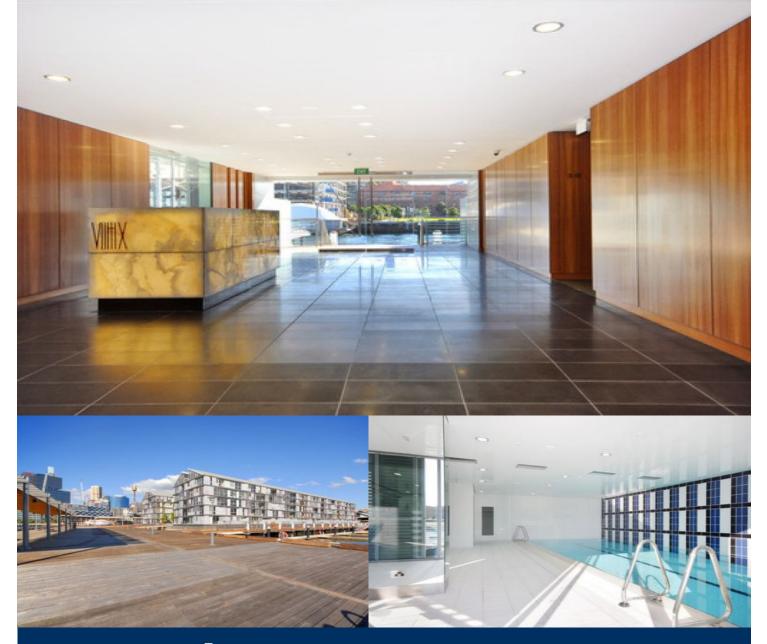

# morton.

A rarely offered 3 bedroom floor plan with generous & fluid open plan living spaces, brilliant entertaining areas, and quality Sydney Wharf finishes.

- \* 159sqm 3 bedroom Sydney Wharf Apartment
- \* 2 luxurious bathrooms with heated flooring
- \* Stunning views over Sydney Harbour & marina
- \* 2 secure car spaces + separate storage cage
- \* Only 2 apartments per floor direct lift access to c/s
- \* Concierge, pool, gymnasium & guest parking available
- \* Walk to City, QVB, Darling Harbour & Harris St
- \* Abundance of Cafes, restaurants, shops & entertainment