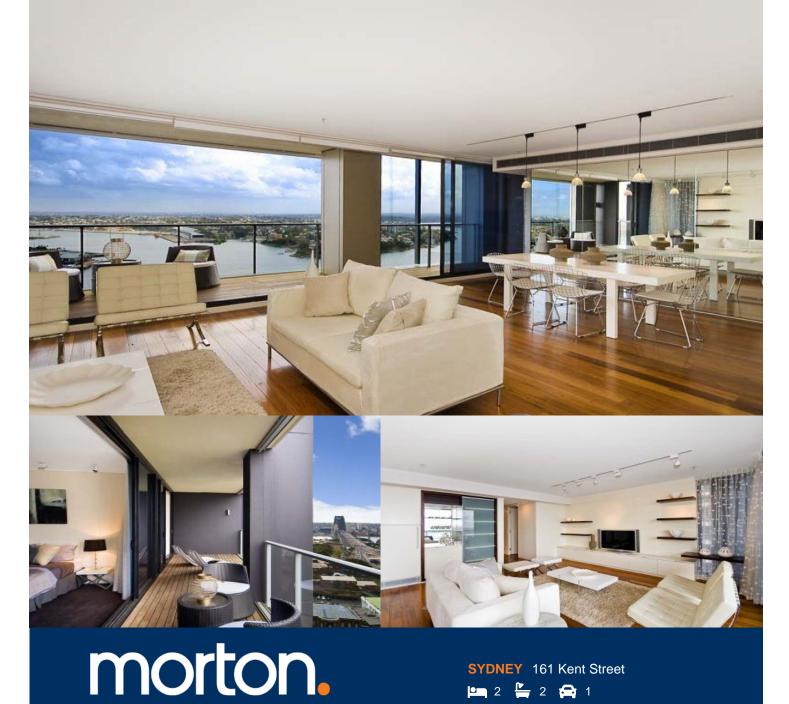

161 Kent Street

- Sub-penthouse in the prestigious Stamford Marque
- Positioned highly on level 26
- Uninterrupted views of the Harbour Bridge & Darling Harbour
- 2 bedrooms + study, perfect for a study or home office
- 2 marble bathrooms + separate powder room
- One security car space plus huge storage cage
- Executive concierge, function room facilities, 6 Star heated swimming pool & gym
- Perfectly located in close proximity to transport, shops, Kent St, Wynyard & King St Wharf