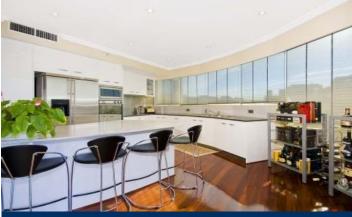

The apartment features include spacious living & dining areas opening onto a large entertaining balcony, three well proportioned bedrooms, master with ensuite & walk in robe, and access to balcony from all three bedrooms. There is an internal laundry & secure parking with direct lift access.