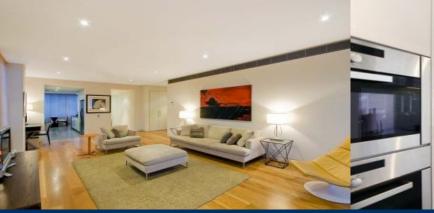

- Open plan living with high ceilings.
- Modern furniture
- Polished timber floors.
- Generous size balcony.
- Modern kitchen with stone bench tops.
- Mielle stainless steel appliances.
- Main bedroom with walk in robe & ensuite.
- Reverse cycle air conditioning
- Double lock up garage.
- Security building with intercom access.