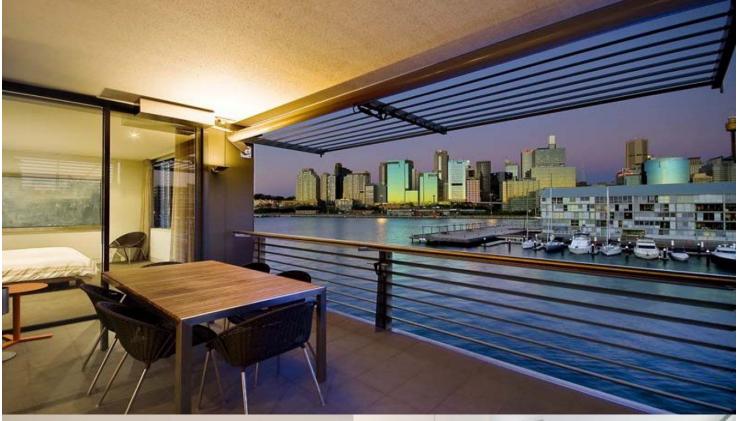

## morton.

**PYRMONT** 14 Wharf Crescent

3

A truly fabulous furnished 3 bedroom apartment located in the exclusive Saunders wharf building on Sydney harbour. The property is located only moments away from CBD, transport, cafes, restaurants, shopping & boating facilities. Features Include.

- Open plan living with high ceilings.
- Modern furniture
- Polished timber floors.
- Generous size balcony.
- Modern kitchen with stone bench tops.
- Mielle stainless steel appliances.
- Main bedroom with walk in robe & ensuite.
- Reverse cycle air conditioning
- Double lock up garage.
- Security building with intercom access.