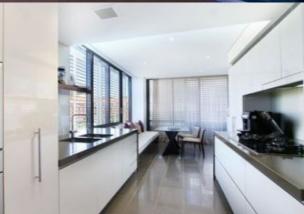

- Open plan living with high ceilings.
- Modern furniture
- Polished timber floors.
- Generous size balcony.
- Modern kitchen with stone bench tops.
- Mielle stainless steel appliances.
- Main bedroom with walk in robe & ensuite.
- Reverse cycle air conditioning
- Double lock up garage.
- Security building with intercom access.