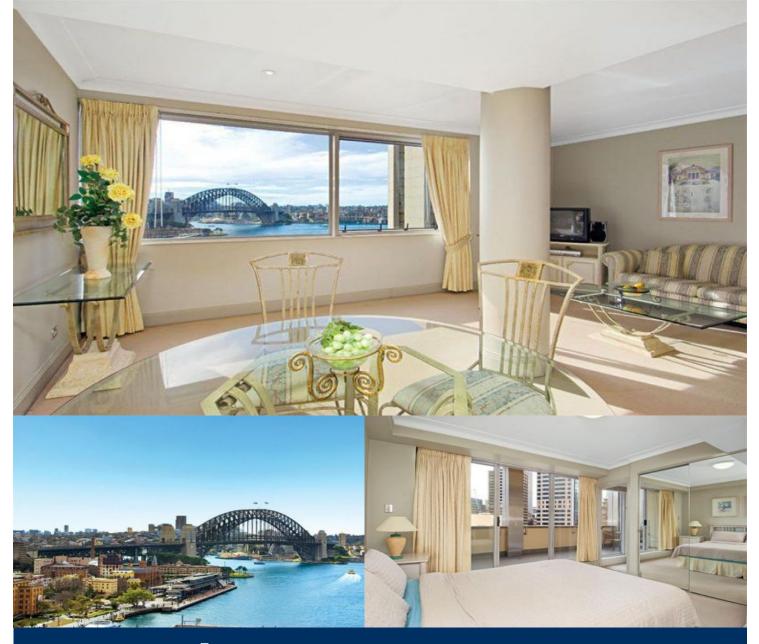

## morton.

Poised for spectacular city and Harbour Bridge panoramas from high in the sought-after Bridgeport Apartments security building, this superb dual-level residence offers a dynamic CBD lifestyle just a lift ride away from restaurants, shopping, cafés and the beating heart of the city. It combines elevated luxury with energetic surrounds and a buzzing inner-city setting to make a truly exceptional place to live.

- Generous light-filled open design with crisp contemporary decor

- Northerly views stretch over the harbour to the bridge and beyond

- Large covered terrace is the perfect New Year's Eve vantage point

- Floor-to-ceiling walls of glass and make the most of light and views