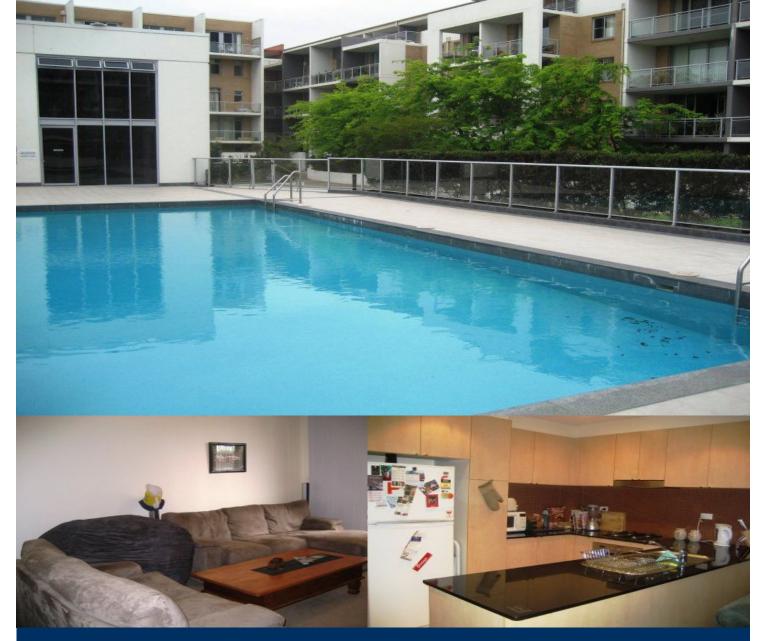

## Morton RE

rentals@morton.com.au

Ideal spacious indoor and outdoor living, with modern fittings throughout, this gorgeous two bedroom apartment will impress.

Open plan living and dining area with air conditioning unit, opening to courtyard.

Modern kitchen with gas cooking and dishwasher

Generous bedrooms, both with built-in robes, main with ensuite

Deluxe bathrooms, internal laundry, security building, secure tandem car spaces

Located across the road from Waterloo Park, and a short walk to the Train Station and shops.