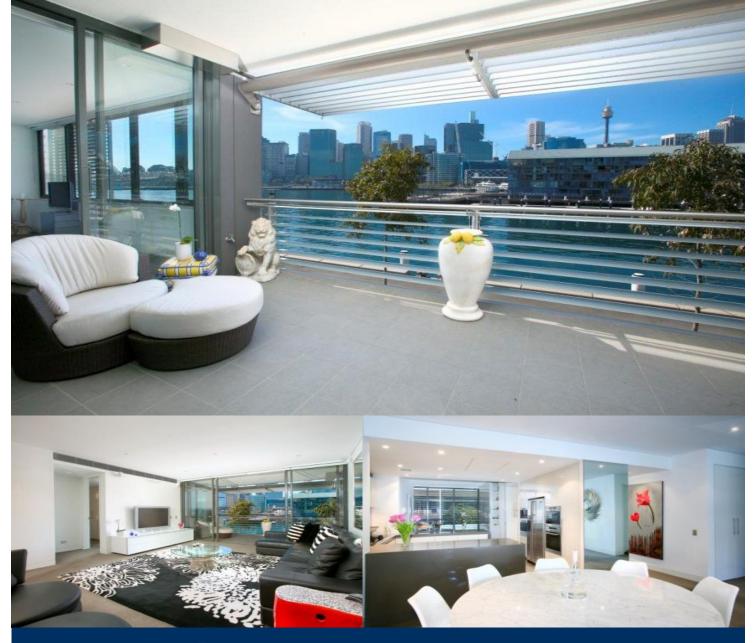

# morton.

This exceptional three bedroom apartment is located in the sought after Mirvac designed Saunders Wharf, located on the harbour foreshore just moments to the CBD, transport, and Pyrmont Point Village.

With Intimate Harbour views, this very generous, 175sqm apartment lends itself to versatile modern living, with exceptional space and design configurations in the living and master bedroom areas, both which lead onto a deep entertaining balcony overlooking the waters edge, the Harbour Bridge & the City lights.

Quality fittings throughout, with features including gourmet kitchen with casual dining, deluxe bathrooms, master bedroom with ensuite & walk through robe. Air conditioning, intercom, security building, big double lock up garage with additional storage cage.