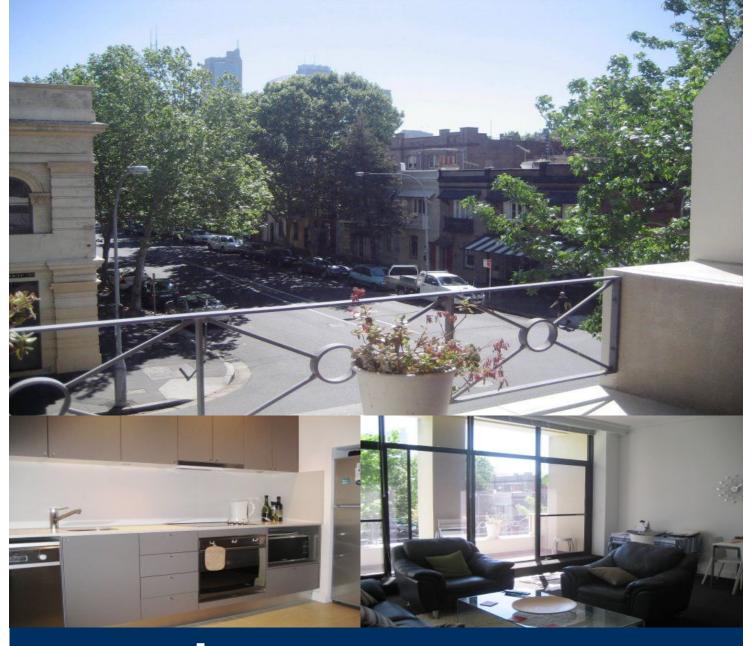

morton.

WOOLLOOMOOLOO 88 Dowling Street

Fully furnished and equipped, comfortable and modern open plan apartment in Woolloomooloo Waters.

Spacious 65 sqm open plan Manhattan studio style apartment with 3 metre high ceilings and City skyline views.

Located in historic Woolloomooloo and minutes walk from the heart of Sydneys central business and shopping district and inner eastern suburbs.

The apartment has recently been fully renovated with a simple contemporary style, and is very comfortable.

It features new furniture and equipment throughout. The bathroom includes separate bath and shower, and internal laundry.

A modern, fully equipped kitchen includes full size fridge/freezer an, SMEG appliances including dishwasher.