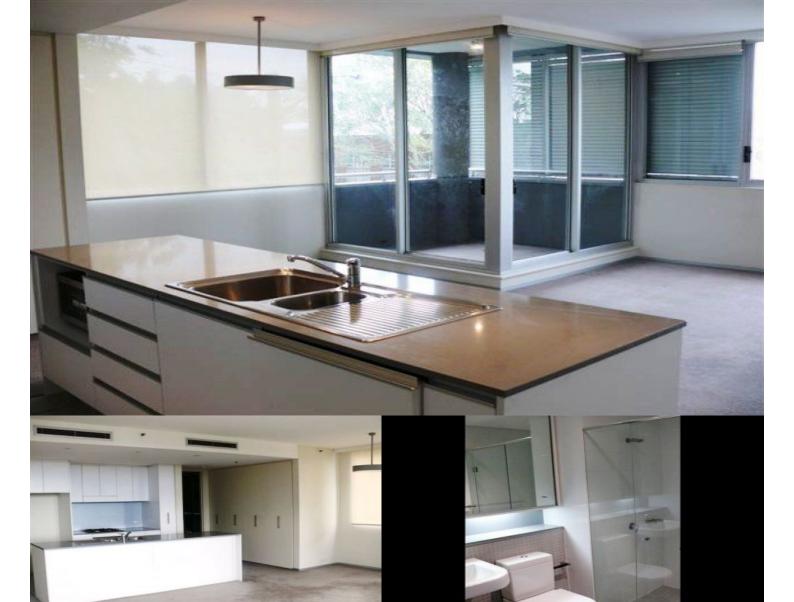

## morton.

Stylish one bedroom unit in the sort after Bond Apartments.

Spacious and light living area opening onto balcony and overlooking Darling Harbour

Caesarstone kitchen with gas cooking and stainless steel appliances, including dishwasher and microwave.

Large bedroom with built-in wardrobes

Immaculate bathroom, internal laundry with dryer

Study and plenty of internal storage space

Concierge in building and heated indoor pool and gymnasium.

Short walk to Harbour Bridge, The Rocks and Darling Harbour