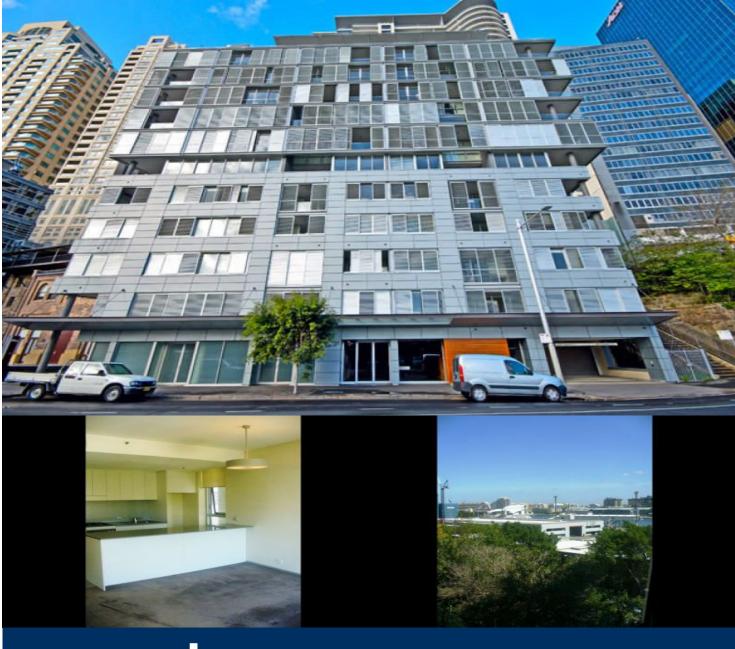

morton.

**SYDNEY** 38 Hickson Road

1

1 🗜

Executive and Contemporary style apartment located in the sort after Bond apartment.

Sun-filled living room overlooking Darling Harbour

Gourmet kitchen with gas cooking and stainless steel appliances, including dishwasher and microwave

Generous bedroom with built-in wardrobes

Stylish bathroom and Internal laundry with dryer

Loads of internal storage space

Concierge in building heated indoor pool and gymnasium.

Short walk to Harbour Bridge, The Rocks and Darling Harbour.