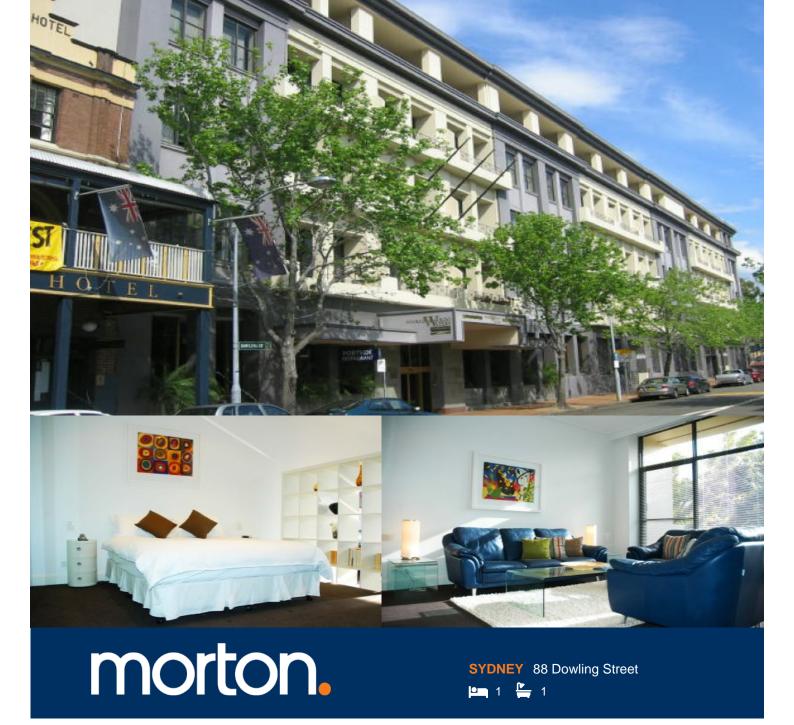

Fully furnished and equipped, comfortable and modern open plan apartment in Woolloomooloo Waters.

Spacious 65sqm open plan Manhattan studio style apartment with 3 metre high ceilings and City skyline views.

Located in historic Woolloomooloo and minutes walk from the heart of Sydneys central business and shopping district and inner eastern suburbs.

The apartment has recently been fully renovated with a simple contemporary style, and is very comfortable,

It features new furniture and equipment throughout. The bathroom includes separate bath and shower, and an internal laundry with washer & dryer.

A modern, fully equipped kitchen includes full size fridge/freezer and SMEG appliances including dishwasher.

Plasma TV with Foxtel, DVD and a stereo system are also included with this apartment.

The apartment has a full length balcony with a westerly outlook to the spectacular City skyline, tree lined street and quaint historic terraces.