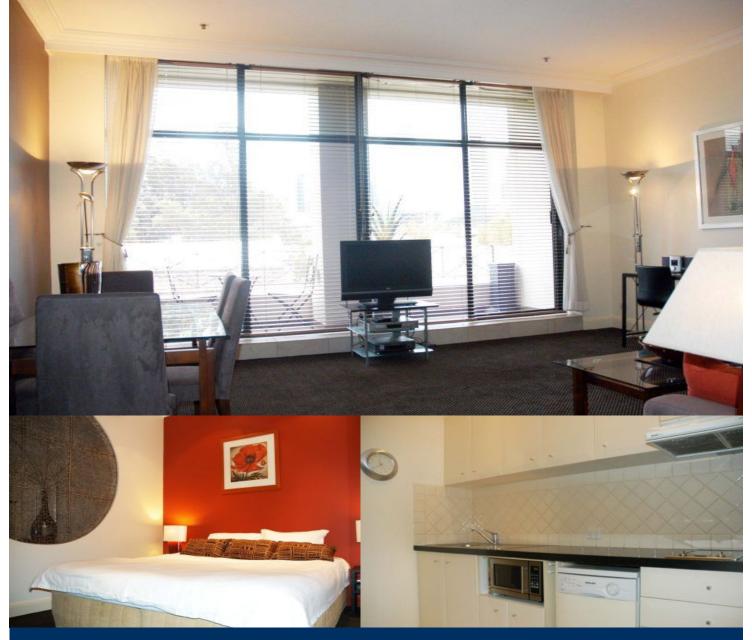

morton.

POTTS POINT 88 Dowling Street

**-** 1 📙

Fully furnished and equipped, luxurious and spacious one bedroom apartment within the exclusive Woolloomooloo Waters.

With high 3 metre ceilings & 70sqm of spacious living. Smart kitchen with granite bench top including dishwasher & wine cooler.

Big LCD widescreen TV with DVD player & Foxtel. Spacious open plan living with dining, study desk & overnight sofa.

Living area opening onto the apartments private balcony presenting a peaceful outlook with City skyline views.

Good size bathroom with bath & washer & dryer. Plenty of storage throughout including built-in robes within the luxurious bedroom with king-size bed.

Security complex with concierge featuring heated pool, sauna, spa & gym.

All centrally located in the heart of Woolloomooloo seconds from Woolloomooloo Wharf, cafes, restaurants and only a short stroll to the CBD, Domain and Quay. Just up the broad stairs to Challis Ave, Potts Point..