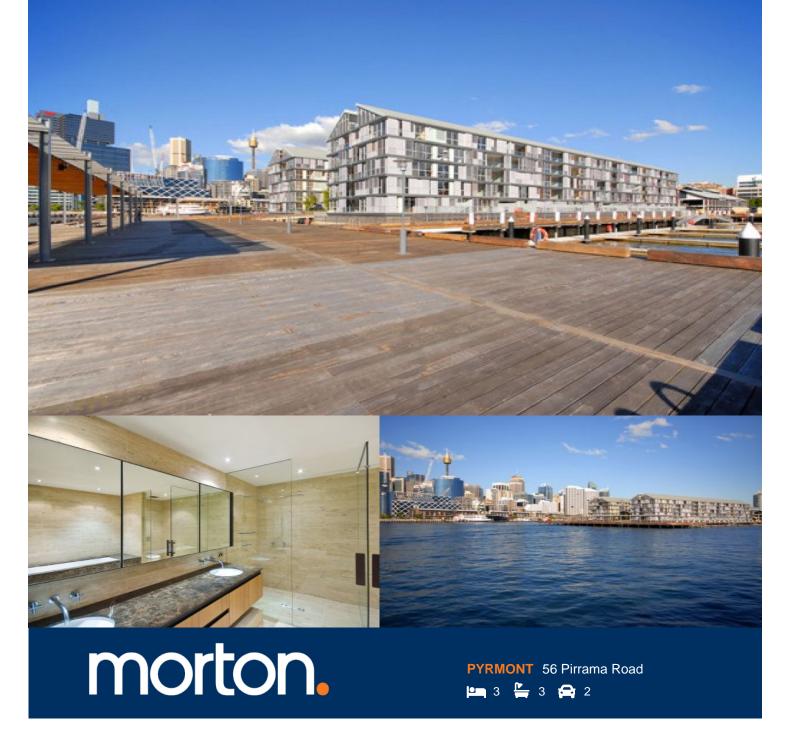

This beautiful penthouse property is situated on the harbour in luxurious Sydney Wharf just moments to the CBD. The property features dual living areas, spacious interiors, three outdoor areas including roof top terrace with 360 degree views of Sydney Harbour, Harbour Bridge, City Skyline & Pyrmont. Master bedroom has walk-thru robe plus sumptuous ensuite with quality finishes. Polished wooden flooring and top quality carpet, timber balcony areas and adjustable louvers. Creative use of light wells and high ceilings and with well designed separation between the bedrooms. The property has a glorious western perspective, overlooking the harbour, marina and park. The property has two secure car spaces plus storage and is well located close to all amenities. The building features concierge, pool, gym and visitor parking. A mooring/marina berth is also available upon request.