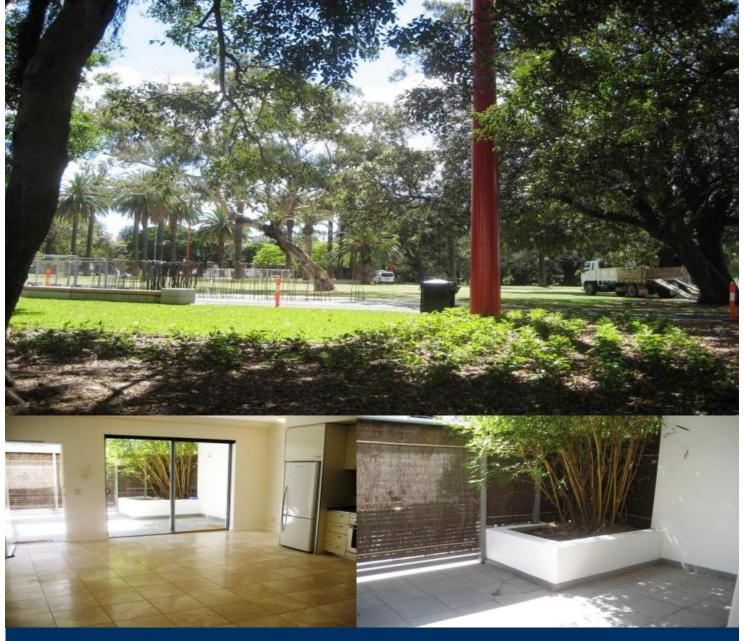

## **Morton RE**

rentals@morton.com.au

Situated in the highly desirable Moreton by the Park building, this very good sized open plan one bedroom apartment is perfect for summer. Features include two private terrace balconies, tiled flooring, air conditioning, modern kitchen & bathroom, internal laundry, built in robe, security car space, outdoor landscaped pool, spa & gardens. With direct access to the city via an abundance of transport options, surrounded by cafes, restaurants and parks, this sleek executive apartment is sure to be popular. Inspections by appointment. Adrian 0410 444 044.