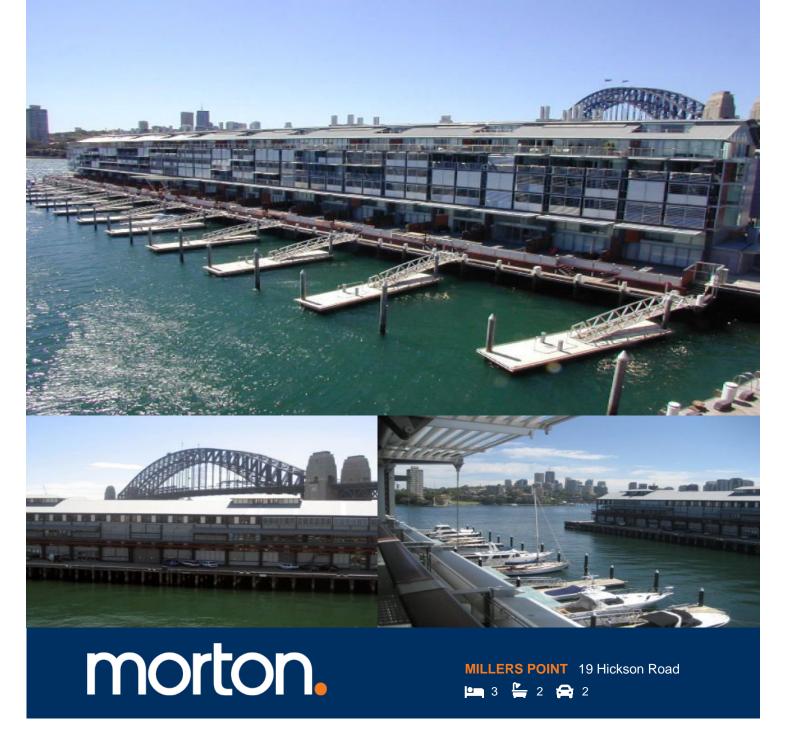

This very large three bedroom apartment is positioned on one of Australias most desirable waterside addresses: The Pier, Walsh Bay. With over 201sqm of seamless indoor/outdoor living, abundant quality finishes, covered entertaining balconies, dual security parking spaces, built in robes and electronic louvers. A desirable East/West 'thru' apartment design featuring iconic Harbour Bridge & Sydney Harbour views, as well as unique combination with a fascinating heritage wharf perspective plus western harbour views across Goat Island towards Balmain. Located moments to Circular Quay & the financial district, surrounded by cafes, restaurants, shops and walks. Absolutely serene day & night, this luxury apartment is sure to please. Contact Ben 0410 315 869 anytime to inspect.