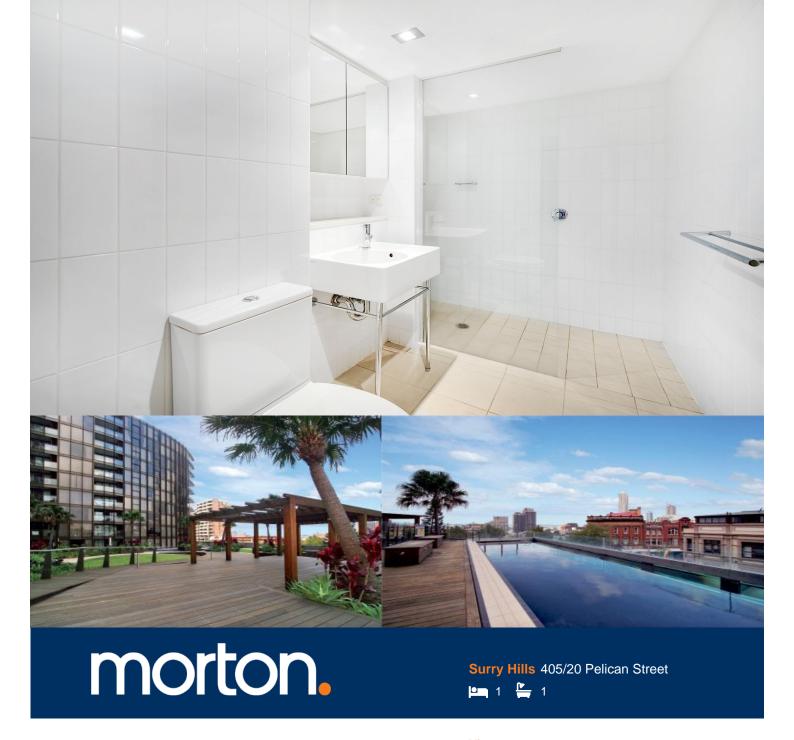

This West facing one bedroom apartment is positioned in the popular Monument building. Moments to the CBD, Hyde Park and Crown Street's cafes, it is close to all the action. Located on level four, it features modern finishes and great facilities.

- Open plan modern kitchen with dishwasher
- Reverse cycle air conditioning
- Built-in wardrobe in the bedroom
- Floor to ceiling windows throughout to maximise light
- Internal laundry
- Stylish modern bathroom
- Security building with intercom access
- Resort style facilities include swimming pool, gym and concierge